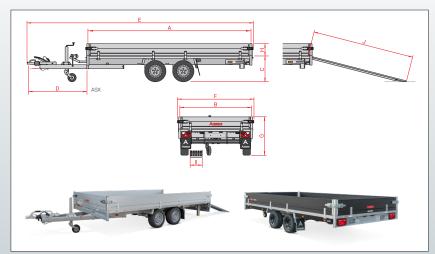

#### Often bought with:

- Front ladder rack
- High cover
- Axle shock absorbers

| Туре                  | ASX 3000<br>405x203 | ASX 3000<br>405x203<br>Go-Getter | ASX 3500<br>405x203 |
|-----------------------|---------------------|----------------------------------|---------------------|
| Gross capacity        | 3000 kg             | 3000 kg                          | 3500 kg             |
| Unladen weight (ULW)  | 600 kg              | 605 kg                           | 665 kg              |
| Load capacity         | 2400 kg             | 2395 kg                          | 2835 kg             |
| Axles pcs             | 2                   | 2                                | 2                   |
| Braked version        | v                   | v                                | v                   |
| Wheel / tyresize      | 185/60 R12          | 195/55 R10                       | 185/60 R12          |
| Aluminium panels      | silver              | black                            | silver              |
| Rims                  | steel - silver      | alu - black                      | steel - silver      |
| Internal length (A)   | 405 cm              | 405 cm                           | 405 cm              |
| Internal width (B)    | 203 cm              | 203 cm                           | 203 cm              |
| Floor height (C)      | 62 cm               | 60 cm                            | 63 cm               |
| A-Frame length (D)    | 145 cm              | 145 cm                           | 145 cm              |
| Total length (E)      | 562 cm              | 562 cm                           | 562 cm              |
| Total width (F)       | 214 cm              | 214 cm                           | 214 cm              |
| Total height (G)      | 92 cm               | 91 cm                            | 94 cm               |
| Side panel heigth (H) | 30 cm               | 30 cm                            | 30 cm               |
| Ramp width (I)        | 30 cm               | 30 cm                            | 30 cm               |
| Ramp lenght (J)       | 250 cm              | 250 cm                           | 250 cm              |