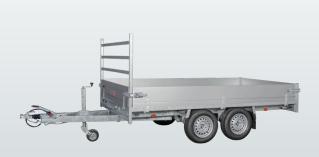

### Anssems ASX 405x203

Solid flatbad trailers for professional use. Fully equipped with steel ramps, winch and propstands.

## Flatbed trailers with ramps, winch and propstands

#### Features:

- Steel ramps in ramp holders
- Winch with winch support
- Propstands
- Robot welded chassis, fully galvanised
- Optimal floor support
- Fully foldable aluminium side panels
- Eight tie-eyes on the loading floor
- Integrated tie rail for tie hooks
- LED position lights
- · Automatic jockey wheel
- Long drawbar for optimal manoeuvrability