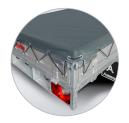

# **Customisation with original ASX accessories**

Accessories make the ASX flatbed trailers even more versatile. For example, axle shock absorbers or a steel ladder rack to increase user comfort.

Accessory: durable flat cover including tie hooks set and elastic cord.