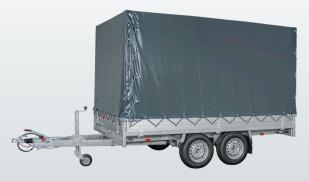

# **Customisation with original ASX accessories**

Accessories make the ASX flatbed trailers even more versatile. For example, axle shock absorbers or a steel ladder rack to increase user comfort.

Accessory: durable flat cover including tie hooks set and elastic cord.

Accessory: Spare wheel with support

Accessory: axle shock absorbers

Accessory: hight cover set, incl. steel frame, aluminum slats, durable tarpaulin, tie hooks and elastic cords

Accessory: steel ladder rack

| Accessories                         | ASX 3000<br>405x203 | ASX 3000<br>405x203<br>Go-Getter | ASX 3500<br>405x203 |
|-------------------------------------|---------------------|----------------------------------|---------------------|
| High cover (internal height 180 cm) | v                   | v                                | v                   |
| High cover (internal height 210 cm) | v                   | v                                | v                   |
| Flatcover                           | v                   | v                                | v                   |
| Net hooks                           | v                   | v                                | v                   |
| Spare wheel with support            | v                   | v                                | v                   |
| Axle shock absorbers                | v                   | v                                | v                   |
| Front ladder rack (H 80 cm)         | v                   | v                                | v                   |
| Winch + winch support               | s                   | s                                | s                   |
| Propstands                          | s                   | s                                | s                   |
| LED position lights                 | s                   | s                                | s                   |