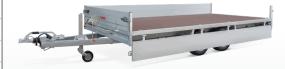

### Anssems ASX 405x203

Solid flatbad trailers for professional use. Fully equipped with steel ramps, winch and propstands.

## Flatbed trailers with ramps, winch and propstands

#### Features:

- Steel ramps in ramp holders
- Winch with winch support
- Propstands
- Robot welded chassis, fully galvanised
- Optimal floor support
- Fully foldable aluminium side panels
- Eight tie-eyes on the loading floor
- Integrated tie rail for tie hooks
- LED position lights
- · Automatic jockey wheel
- Long drawbar for optimal manoeuvrability