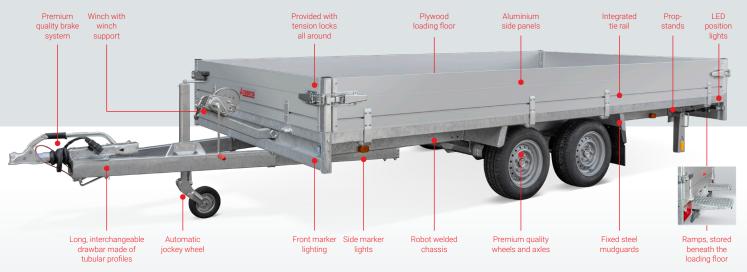

#### Features:

- Steel ramps in ramp holders
- Winch with winch support
- Propstands
- Robot welded chassis, fully galvanised
- Optimal floor support
- Fully foldable aluminium side panels
- Eight tie-eyes on the loading floor
- Integrated tie rail for tie hooks
- LED position lights
- · Automatic jockey wheel
- Long drawbar for optimal manoeuvrability

- Models:
- Gross capacity: 3000 and 3500 kg
- Version: tandem
- Also available as a Go-Getter version