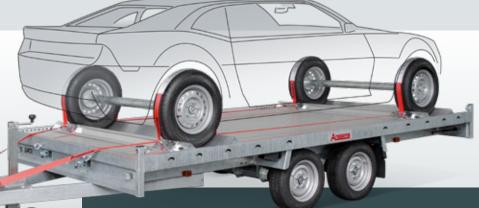

#### Easyfix-system

Secure vehicles quickly and safely by using the wheelstops in combination with the Easyfix strap set. Easyfix is available for the MSX-3000 and MSX-3500.