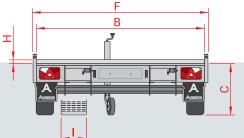

| Туре                               | MSX 2700<br>405x200 Basic | MSX 3000<br>405x200 | MSX 3000<br>405x200<br>Go-Getter | MSX 3500<br>405x200 |
|------------------------------------|---------------------------|---------------------|----------------------------------|---------------------|
| Gross capacity                     | 2700 kg                   | 3000 kg             | 3000 kg                          | 3500 kg             |
| Unladen weight (ULW)               | 520 kg                    | 536 kg              | 536 kg                           | 620 kg              |
| Load capacity                      | 2180 kg                   | 2464 kg             | 2464 kg                          | 2880 kg             |
| Axles pcs                          | 2                         | 2                   | 2                                | 2                   |
| Braked version                     | v                         | v                   | v                                | v                   |
| Rims                               | steel                     | steel               | aluminium                        | steel               |
| Rim color                          | silver                    | silver              | black                            | silver              |
| Wheel / tyresize                   | 185/60R12                 | 185/60R12           | 195/55R10                        | 185/60R12           |
| Floor type                         | plywood                   | aluminium           | aluminium                        | aluminium           |
| Internal length (A)                | 405 cm                    | 405 cm              | 405 cm                           | 405 cm              |
| Internal width ( <mark>B</mark> )  | 200 cm                    | 200 cm              | 200 cm                           | 200 cm              |
| Floor height <mark>(C)</mark>      | 62 cm                     | 62 cm               | 59 cm                            | 64 cm               |
| A-Frame length (D)                 | 145 cm                    | 145 cm              | 145 cm                           | 145 cm              |
| Total length (E)                   | 558 cm                    | 558 cm              | 558 cm                           | 558 cm              |
| Total width (F)                    | 208 cm                    | 208 cm              | 208 cm                           | 208 cm              |
| Ramp length <mark>(G)</mark>       | 250 cm                    | 250 cm              | 250 cm                           | 250 cm              |
| Side-panel heigth <mark>(H)</mark> | 4,5 cm                    | 4,5 cm              | 4,5 cm                           | 4,5 cm              |
| Ramp width (I)                     | 30 cm                     | 30 cm               | 30 cm                            | 30 cm               |