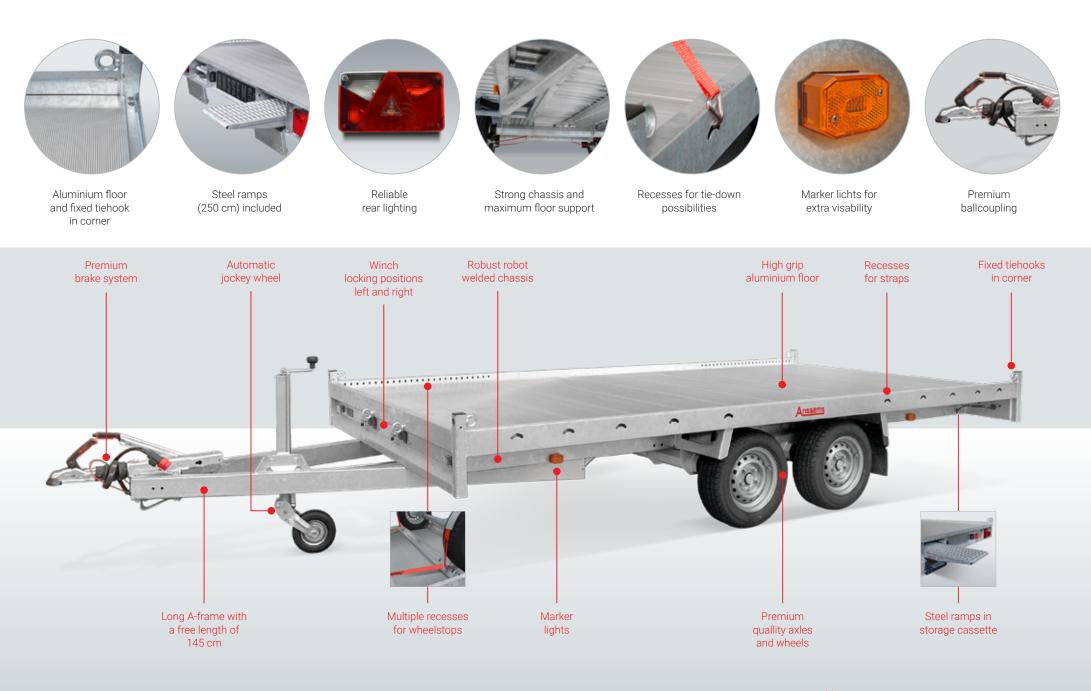

### MSX, the ideal vehicle transporter

For the transportation of lawn mowers, small excavators or cars, Anssems offers the MSX multipurpose trailer solution. Designed for intensive use and up to a weight of 3500 kg, the MSX series is specifically created to carry either tracked or wheeled vehicles. Equipped with multiple strapping options and steel ramps stored beneath the floor, the robot welded steel and fully galvanized chassis creates a robust MSX mulittransporter. The chassis provides maximum floor support.

### MSX 2700 Basic

The MSX-Basic is an ideal multitransporter for the cost-conscious buyer seeking all the comfort of a professional multitransporter. This MSX has a load capacity of 2180 kg and is equipped with a waterproof plywood loading feed, steel plates in a storage cassette beneath the floor, as well as numerous tie-down points.

### MSX accessories

Increase the capability of the MSX by mounting a wide range of accessories. Wheel stops and winches are the most popular, whilst propstands provide extra stability when driving up and down and axle shock absorbers offer more driving comfort. For extra binding options, mount the MSX ladder rack and the extension sides provide extra protection, whilst the spare wheel reduces delays in the event of a tyre failure.

| Туре                               | MSX 2700<br>405x200 Basic | MSX 3000<br>405x200 | MSX 3000<br>405x200<br>Go-Getter | MSX 3500<br>405x200 |
|------------------------------------|---------------------------|---------------------|----------------------------------|---------------------|
| Gross capacity                     | 2700 kg                   | 3000 kg             | 3000 kg                          | 3500 kg             |
| Unladen weight (ULW)               | 520 kg                    | 536 kg              | 536 kg                           | 620 kg              |
| Load capacity                      | 2180 kg                   | 2464 kg             | 2464 kg                          | 2880 kg             |
| Axles pcs                          | 2                         | 2                   | 2                                | 2                   |
| Braked version                     | v                         | v                   | v                                | v                   |
| Rims                               | steel                     | steel               | aluminium                        | steel               |
| Rim color                          | silver                    | silver              | black                            | silver              |
| Wheel / tyresize                   | 185/60R12                 | 185/60R12           | 195/55R10                        | 185/60R12           |
| Floor type                         | plywood                   | aluminium           | aluminium                        | aluminium           |
| Internal length (A)                | 405 cm                    | 405 cm              | 405 cm                           | 405 cm              |
| Internal width ( <mark>B</mark> )  | 200 cm                    | 200 cm              | 200 cm                           | 200 cm              |
| Floor height <mark>(C)</mark>      | 62 cm                     | 62 cm               | 59 cm                            | 64 cm               |
| A-Frame length (D)                 | 145 cm                    | 145 cm              | 145 cm                           | 145 cm              |
| Total length (E)                   | 558 cm                    | 558 cm              | 558 cm                           | 558 cm              |
| Total width (F)                    | 208 cm                    | 208 cm              | 208 cm                           | 208 cm              |
| Ramp length <mark>(G)</mark>       | 250 cm                    | 250 cm              | 250 cm                           | 250 cm              |
| Side-panel heigth <mark>(H)</mark> | 4,5 cm                    | 4,5 cm              | 4,5 cm                           | 4,5 cm              |
| Ramp width (I)                     | 30 cm                     | 30 cm               | 30 cm                            | 30 cm               |