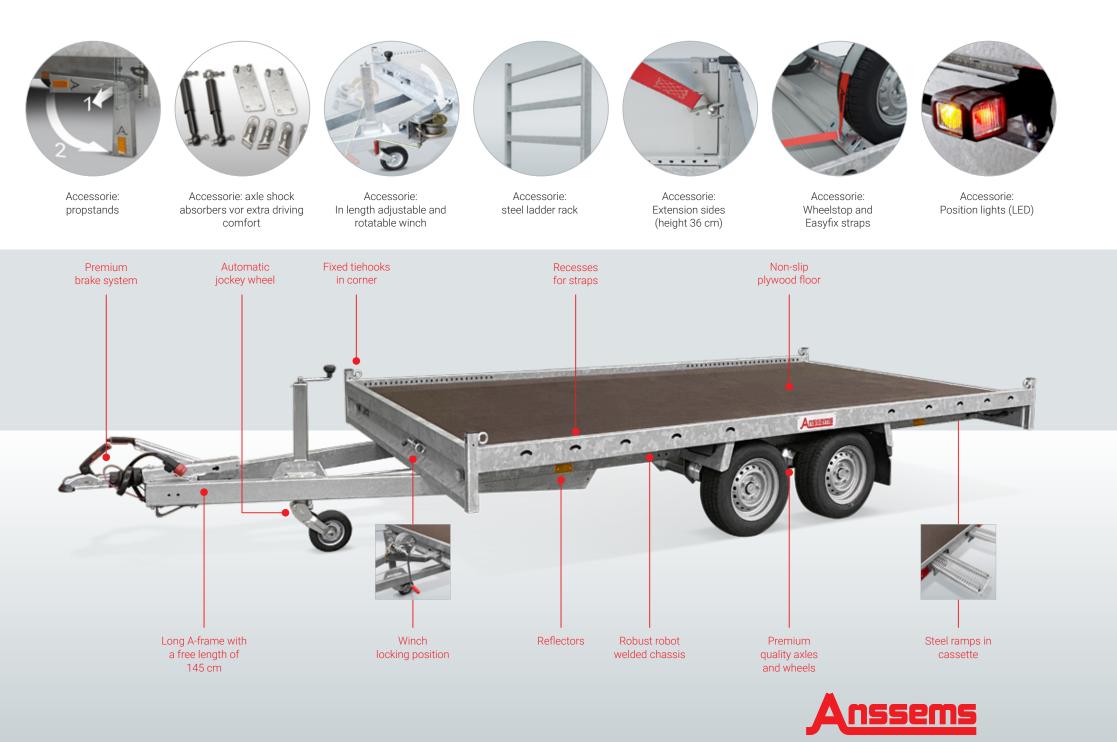

### MSX, the ideal vehicle transporter

For the transportation of lawn mowers, small excavators or cars, Anssems offers the MSX multipurpose trailer solution. Designed for intensive use and up to a weight of 3500 kg, the MSX series is specifically created to carry either tracked or wheeled vehicles. Equipped with multiple strapping options and steel ramps stored beneath the floor, the robot welded steel and fully galvanized chassis creates a robust MSX mulittransporter. The chassis provides maximum floor support.

#### Easyfix-system

Secure vehicles quickly and safely by using the wheelstops in combination with the Easyfix strap set. Easyfix is available for the MSX-3000 and MSX-3500.

### MSX accessories

Increase the capability of the MSX by mounting a wide range of accessories. Wheel stops and winches are the most popular, whilst propstands provide extra stability when driving up and down and axle shock absorbers offer more driving comfort. For extra binding options, mount the MSX ladder rack and the extension sides provide extra protection, whilst the spare wheel reduces delays in the event of a tyre failure.