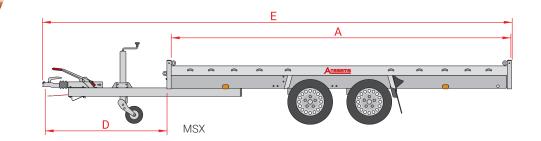

| Туре                               | MSX 2700<br>405x200 Basic | MSX 3000<br>405x200 | MSX 3000<br>405x200<br>Go-Getter | MSX 3500<br>405x200 |
|------------------------------------|---------------------------|---------------------|----------------------------------|---------------------|
| Gross capacity                     | 2700 kg                   | 3000 kg             | 3000 kg                          | 3500 kg             |
| Unladen weight (ULW)               | 520 kg                    | 536 kg              | 536 kg                           | 620 kg              |
| Load capacity                      | 2180 kg                   | 2464 kg             | 2464 kg                          | 2880 kg             |
| Axles pcs                          | 2                         | 2                   | 2                                | 2                   |
| Braked version                     | v                         | v                   | v                                | v                   |
| Rims                               | steel                     | steel               | aluminium                        | steel               |
| Rim color                          | silver                    | silver              | black                            | silver              |
| Wheel / tyresize                   | 185/60R12                 | 185/60R12           | 195/55R10                        | 185/60R12           |
| Floor type                         | plywood                   | aluminium           | aluminium                        | aluminium           |
| Internal length (A)                | 405 cm                    | 405 cm              | 405 cm                           | 405 cm              |
| Internal width ( <mark>B</mark> )  | 200 cm                    | 200 cm              | 200 cm                           | 200 cm              |
| Floor height <mark>(C)</mark>      | 62 cm                     | 62 cm               | 59 cm                            | 64 cm               |
| A-Frame length (D)                 | 145 cm                    | 145 cm              | 145 cm                           | 145 cm              |
| Total length (E)                   | 558 cm                    | 558 cm              | 558 cm                           | 558 cm              |
| Total width (F)                    | 208 cm                    | 208 cm              | 208 cm                           | 208 cm              |
| Ramp length <mark>(G)</mark>       | 250 cm                    | 250 cm              | 250 cm                           | 250 cm              |
| Side-panel heigth <mark>(H)</mark> | 4,5 cm                    | 4,5 cm              | 4,5 cm                           | 4,5 cm              |
| Ramp width (I)                     | 30 cm                     | 30 cm               | 30 cm                            | 30 cm               |