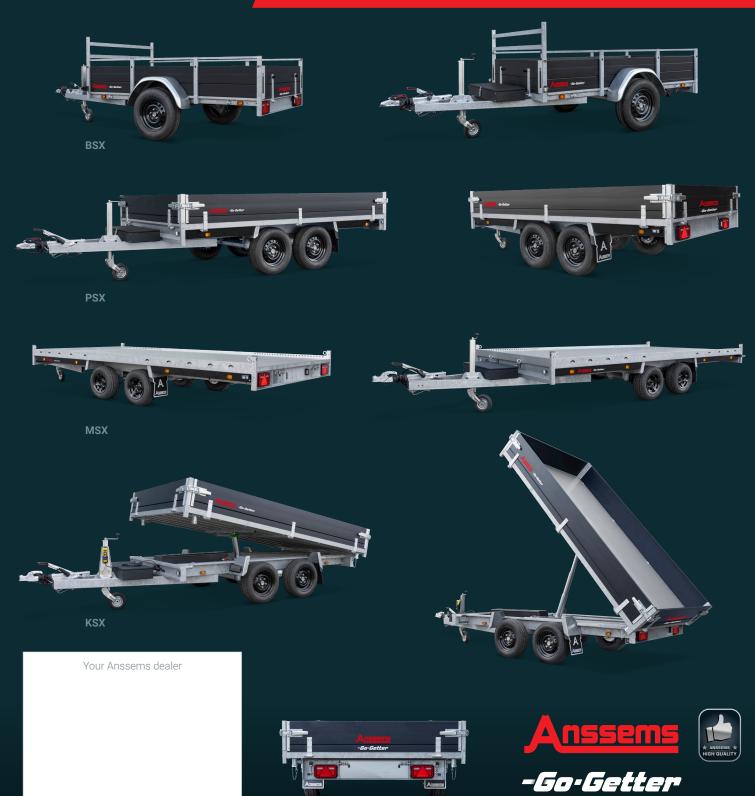

## Anssems KSX Go-Getter

With its three-way tipping facility, a tipping angle of 49° and its robust build quality, the Anssems KSX is a great tool for professionals. The KSX tipper has a robot welded chassis and heavy duty 145 cm long A-frame allowing great support while maintaining much needed carrying capacity. The upper chassis is made of robot welded steel creating a strong loading floor support. The entire range is 100% wood-free guarantying years of trouble free use.

## Premium class for all your transport

- Black aluminium panels
- Black steel rims
- Fully equipped with LED lighting
- Toolbox black (capacity 40L)
- Side panels open below the loading platform (damage-free loading)
- Robust robot welded chassis
  Standard equipped with integrat
- Standard equipped with integrated ramp holders
- Robust floor support
- 8 tie-down rings on steel loading platform
- Removable remote control

-Go-Getter

| Туре                          | KSX 3000 E<br>305x178 |      |
|-------------------------------|-----------------------|------|
| Gross capacity                | 3000 kg               |      |
| Axles pcs                     | 2                     |      |
| Braked or unbraked version    | braked                |      |
| Unloaden trailer weight       | 770 kg                |      |
| Load capacity                 | 2230 kg               | - Ch |
| Tilt control                  | electric              | D    |
| Internal length (A)           | 305 cm                | -    |
| Internal width (B)            | 178 cm                |      |
| Floor height <mark>(C)</mark> | 63 cm                 |      |
| A-Frame length (D)            | 145 cm                |      |
| Total length <mark>(E)</mark> | 462 cm                |      |
| Total width (F)               | 189 cm                |      |
| Total height (G)              | 93 cm                 |      |
| Side panel heigth (H)         | 30 cm                 |      |
| Wheel / tyresize              | 185/60R12             |      |