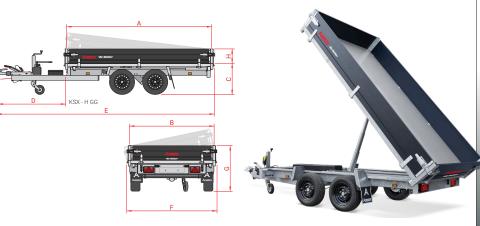

-Go-Getter

| Туре                          | KSX 3000 E<br>305x178 |      |
|-------------------------------|-----------------------|------|
| Gross capacity                | 3000 kg               |      |
| Axles pcs                     | 2                     |      |
| Braked or unbraked version    | braked                |      |
| Unloaden trailer weight       | 770 kg                |      |
| Load capacity                 | 2230 kg               | - Ch |
| Tilt control                  | electric              | D    |
| Internal length (A)           | 305 cm                | -    |
| Internal width (B)            | 178 cm                |      |
| Floor height <mark>(C)</mark> | 63 cm                 |      |
| A-Frame length (D)            | 145 cm                |      |
| Total length <mark>(E)</mark> | 462 cm                |      |
| Total width (F)               | 189 cm                |      |
| Total height (G)              | 93 cm                 |      |
| Side panel heigth (H)         | 30 cm                 |      |
| Wheel / tyresize              | 185/60R12             |      |