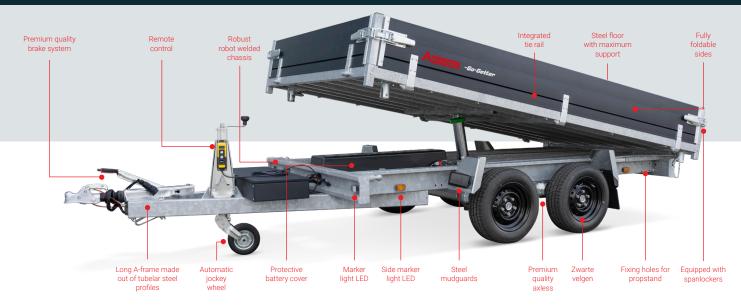

## Premium class for all your transport

- Black aluminium panels
- Black steel rims
- Fully equipped with LED lighting
- Toolbox black (capacity 40L)
- Side panels open below the loading platform (damage-free loading)
- Robust robot welded chassis
  Standard equipped with integrat
- Standard equipped with integrated ramp holders
- Robust floor support
- 8 tie-down rings on steel loading platform
- Removable remote control