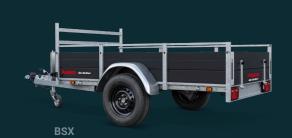

## **Anssems BSX Go-Getter**

The Anssems BSX is an extremely high quality and durable trailer for business and private users alike. If your job requires a trailer that can withstand intensive use, the BSX is the trailer for you.

## The strong iron hero

- Black aluminium panels
- Black steel rims
- Fully equipped with LED lighting
- Black metal toolbox (capacity 40 L)
- Robot-welded chassis with a fixed railing and ladder rack
- High grip waterproof plywood floor
- Turnable front and back panel
- Back-panel can rest on pullout beams
- Integrated railing for movable net hooks
- Strong automatic jockey wheel