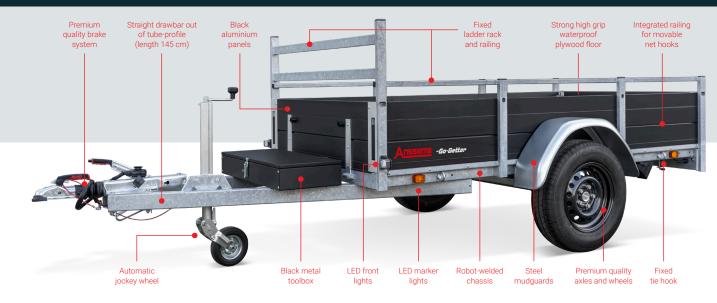

## The strong iron hero

- Black aluminium panels
- Black steel rims
- Fully equipped with LED lighting
- Black metal toolbox (capacity 40 L)
- Robot-welded chassis with a fixed railing and ladder rack
- High grip waterproof plywood floor
- Turnable front and back panel
- Back-panel can rest on pullout beams
- Integrated railing for movable net hooks
- Strong automatic jockey wheel