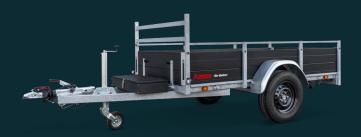

## **Anssems BSX Go-Getter**

The Anssems BSX is an extremely high quality and durable trailer for business and private users alike. If your job requires a trailer that can withstand intensive use, the BSX is the trailer for you.

## The strong iron hero

- Black aluminium panels
- Black steel rims
- Fully equipped with LED lighting
- Black metal toolbox (capacity 40 L)
- Robot-welded chassis with a fixed railing and ladder rack
- High grip waterproof plywood floor
- Turnable front and back panel
- Back-panel can rest on pullout beams
- Integrated railing for movable net hooks
- Strong automatic jockey wheel