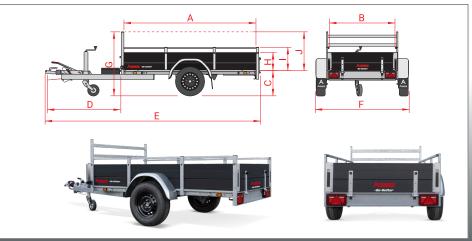

| Туре                         | BSX 1350<br>251x130 |
|------------------------------|---------------------|
| Gross capacity               | 1350 kg             |
| Axles pcs                    | 1                   |
| Braked or unbraked version   | geremd              |
| Unloaden trailer weight      | 300 kg              |
| Load capacity                | 1050 kg             |
| Internal length (A)          | 251 cm              |
| Internal width (B)           | 130 cm              |
| Floor height (C)             | 53 cm               |
| A-Frame length (D)           | 145 cm              |
| Total length (E)             | 407 cm              |
| Total width (F)              | 180 cm              |
| Total height (G)             | 128 cm              |
| Side panel height (H)        | 35 cm               |
| Side rail height (I)         | 45 cm               |
| Front ladder rack height (J) | 75 cm               |
| Wheel / tyresize             | 195/70R14           |