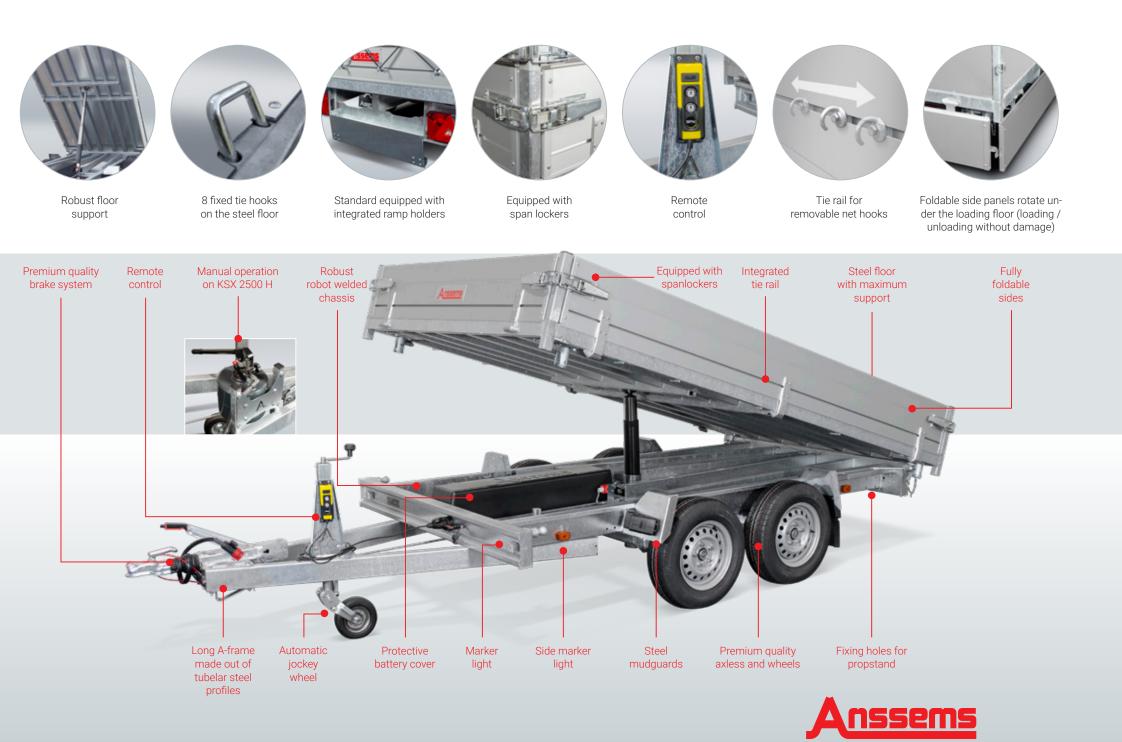

## KSX tipping trailers with class

The robust Anssems KSX is a tipping trailer for intensive use, with a backwards or threeway tipping function up to 49°. The KSX has a robot-welded chassis and a V-drawbar with a long free length of 145 cm, which is very stable. The top chassis is equipped with many longitudinal beams, providing excellent support for the steel floor plate.

The KSX-E models have an electric tipping function with remote control, built-in battery and a supplied battery charger. With the remote control, you have a good overview when unloading. The KSX-H models are equipped with a hydraulic hand pump, which is a good choice if you don't use the tipping function regularly.

# "MY ANSSEMS KSX GETS THE JOB DONE"

More transport volume is created thanks to the extension sides, an often used accessory, with an internal loading height of 65 cm.

Accessorie: steel or aluminium ramps

options and cargo protection.

Accessorie: easy to use propstands

Accessorie: high cover deliverable in 150 and 180 cm high

Accessorie: net hooks (for tie-rail)

Accessorie: spare wheel

Accessorie: axle shock absorbers