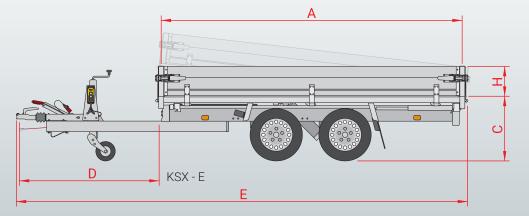

## Versatile trailer

The KSX tippers are very versatile and can be perfectly adapted to your requirements with the accessories. View all KSX models here.

|                               | KSX 2000 H | KSX 2500 E | KSX 2500 H | KSX 2500 E | KSX 3000 E | KSX 3000 E           | KSX 3500 E | KSX 3000 E | KSX 3500 E |
|-------------------------------|------------|------------|------------|------------|------------|----------------------|------------|------------|------------|
| Туре                          | 305x153    | 305x153    | 305x178    | 305x178    | 305x178    | 305x178<br>Go-Getter | 305x178    | 355x178    | 355x178    |
| Gross capacity                | 2000 kg    | 2500 kg    | 2500 kg    | 2500 kg    | 3000 kg    | 3000 kg              | 3500 kg    | 3000 kg    | 3500 kç    |
| Unloaden trailer weight       | 610kg      | 650 kg     | 690 kg     | 745 kg     | 770 kg     | 770 kg               | 820 kg     | 845 kg     | 895 kç     |
| Load capacity                 | 1390kg     | 1850 kg    | 1810 kg    | 1755 kg    | 2230 kg    | 2230 kg              | 2680 kg    | 2155 kg    | 2605 kợ    |
| Axles pcs                     | 2          | 2          | 2          | 2          | 2          | 2                    | 2          | 2          | (<br>      |
| Braked version                | v          | v          | v          | v          | v          | v                    | v          | v          | ,          |
| Tilt function                 | backwards  | backwards  | 3-way      | 3-way      | 3-way      | 3-way                | 3-way      | 3-way      | 3-wa       |
| Hydraulic tilt control        | manual     | electric   | manual     | electric   | electric   | electric             | electric   | electric   | electri    |
| Anodised aluminium panels     | silver     | silver     | silver     | silver     | silver     | black                | silver     | silver     | silve      |
| Steel rims                    | silver     | silver     | silver     | silver     | silver     | black                | silver     | silver     | silve      |
| Wheel / tyresize              | 155/80R13  | 185/70R13  | 185/70R13  | 185/70R13  | 185/60R12  | 185/60R12            | 185/60R12  | 185/60R12  | 185/60R1   |
| Internal length (A)           | 305 cm               | 305 cm     | 355 cm     | 355 cr     |
| Internal width (B)            | 153 cm     | 153 cm     | 178 cm     | 178 cm     | 178 cm     | 178 cm               | 178 cm     | 178 cm     | 178 cr     |
| Floor height <mark>(C)</mark> | 65 cm      | 65 cm      | 65 cm      | 65 cm      | 63 cm      | 63 cm                | 64 cm      | 63 cm      | 64 cr      |
| A-Frame length (D)            | 145 cm               | 145 cm     | 145 cm     | 145 cr     |
| Total length <mark>(E)</mark> | 462 cm               | 462 cm     | 508 cm     | 508 cr     |
| Total width <mark>(F)</mark>  | 164 cm     | 164 cm     | 189 cm     | 189 cm     | 189 cm     | 189 cm               | 189 cm     | 189 cm     | 189 cr     |
| Total height <mark>(G)</mark> | 95 cm      | 95 cm      | 95 cm      | 95 cm      | 93 cm      | 93 cm                | 94 cm      | 93 cm      | 94 cr      |
| Side panel heigth (H)         | 30 cm                | 30 cm      | 30 cm      | 30 cn      |