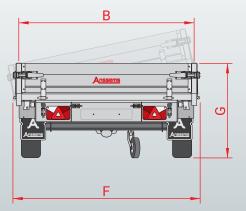

## Versatile trailer

The KSX tippers are very versatile and can be perfectly adapted to your requirements with the accessories. View all KSX models here.

|                               | KSX 2000 H | KSX 2500 E | KSX 2500 H | KSX 2500 E | KSX 3000 E | KSX 3000 E           | KSX 3500 E | KSX 3000 E | KSX 3500 E |
|-------------------------------|------------|------------|------------|------------|------------|----------------------|------------|------------|------------|
| Туре                          | 305x153    | 305x153    | 305x178    | 305x178    | 305x178    | 305x178<br>Go-Getter | 305x178    | 355x178    | 355x178    |
| Gross capacity                | 2000 kg    | 2500 kg    | 2500 kg    | 2500 kg    | 3000 kg    | 3000 kg              | 3500 kg    | 3000 kg    | 3500 kç    |
| Unloaden trailer weight       | 610kg      | 650 kg     | 690 kg     | 745 kg     | 770 kg     | 770 kg               | 820 kg     | 845 kg     | 895 kç     |
| Load capacity                 | 1390kg     | 1850 kg    | 1810 kg    | 1755 kg    | 2230 kg    | 2230 kg              | 2680 kg    | 2155 kg    | 2605 kợ    |
| Axles pcs                     | 2          | 2          | 2          | 2          | 2          | 2                    | 2          | 2          | (<br>      |
| Braked version                | v          | v          | v          | v          | v          | v                    | v          | v          | ,          |
| Tilt function                 | backwards  | backwards  | 3-way      | 3-way      | 3-way      | 3-way                | 3-way      | 3-way      | 3-wa       |
| Hydraulic tilt control        | manual     | electric   | manual     | electric   | electric   | electric             | electric   | electric   | electri    |
| Anodised aluminium panels     | silver     | silver     | silver     | silver     | silver     | black                | silver     | silver     | silve      |
| Steel rims                    | silver     | silver     | silver     | silver     | silver     | black                | silver     | silver     | silve      |
| Wheel / tyresize              | 155/80R13  | 185/70R13  | 185/70R13  | 185/70R13  | 185/60R12  | 185/60R12            | 185/60R12  | 185/60R12  | 185/60R1   |
| Internal length (A)           | 305 cm               | 305 cm     | 355 cm     | 355 cr     |
| Internal width (B)            | 153 cm     | 153 cm     | 178 cm     | 178 cm     | 178 cm     | 178 cm               | 178 cm     | 178 cm     | 178 cr     |
| Floor height <mark>(C)</mark> | 65 cm      | 65 cm      | 65 cm      | 65 cm      | 63 cm      | 63 cm                | 64 cm      | 63 cm      | 64 cr      |
| A-Frame length (D)            | 145 cm               | 145 cm     | 145 cm     | 145 cr     |
| Total length <mark>(E)</mark> | 462 cm               | 462 cm     | 508 cm     | 508 cr     |
| Total width <mark>(F)</mark>  | 164 cm     | 164 cm     | 189 cm     | 189 cm     | 189 cm     | 189 cm               | 189 cm     | 189 cm     | 189 cr     |
| Total height <mark>(G)</mark> | 95 cm      | 95 cm      | 95 cm      | 95 cm      | 93 cm      | 93 cm                | 94 cm      | 93 cm      | 94 cr      |
| Side panel heigth (H)         | 30 cm                | 30 cm      | 30 cm      | 30 cn      |