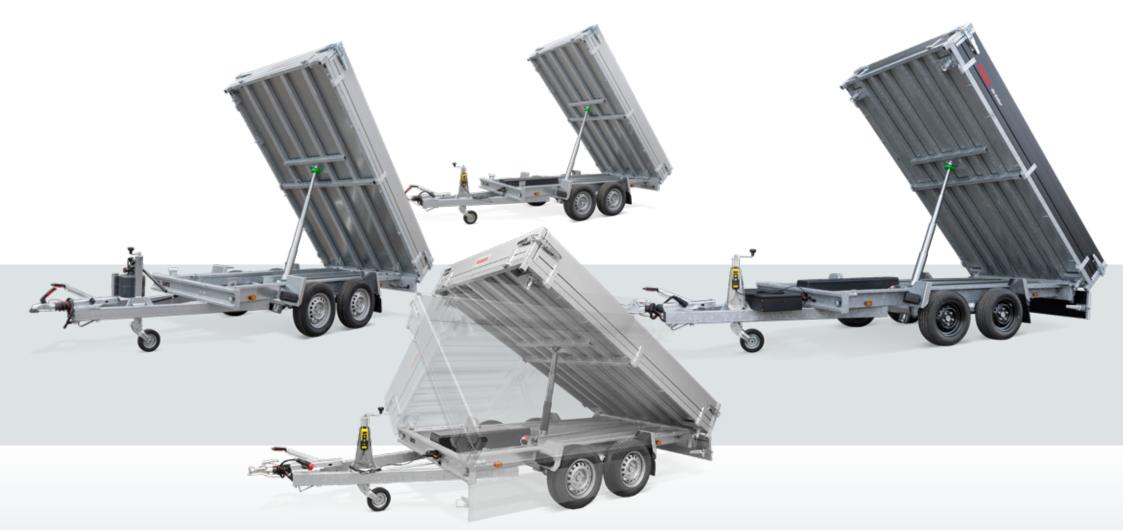

## KSX tipping trailers with class

The robust Anssems KSX is a tipping trailer for intensive use, with a backwards or threeway tipping function up to 49°. The KSX has a robot-welded chassis and a V-drawbar with a long free length of 145 cm, which is very stable. The top chassis is equipped with many longitudinal beams, providing excellent support for the steel floor plate.

# **"THE ANSSEMS KSX IS A REAL POWERHOUSES"**

KSX backwards or 3-way tipping trailer (Tilt control: manual) KSX backwards or 3-way tipping trailer (Tilt control: electric) KSX Go-Getter 3-way tipping trailer (Tilt control: electric)

## KSX, multifunctional and sustainable

During the development phase of the KSX trailers, the key word was multifunctionality. Depending on what you want to transport, the different KSX models and the many accessories can be adjusted to your individual requirements. Heavy loads such as sand, rubble, firewood, or garden waste? It's a piece of cake for the Anssems KSX!

## Versatile trailer

The KSX tippers are very versatile and can be perfectly adapted to your requirements with the accessories. View all KSX models here.

|                               | KSX 2000 H | KSX 2500 E | KSX 2500 H | KSX 2500 E | KSX 3000 E | KSX 3000 E           | KSX 3500 E | KSX 3000 E | KSX 3500 E |
|-------------------------------|------------|------------|------------|------------|------------|----------------------|------------|------------|------------|
| Туре                          | 305x153    | 305x153    | 305x178    | 305x178    | 305x178    | 305x178<br>Go-Getter | 305x178    | 355x178    | 355x178    |
| Gross capacity                | 2000 kg    | 2500 kg    | 2500 kg    | 2500 kg    | 3000 kg    | 3000 kg              | 3500 kg    | 3000 kg    | 3500 kç    |
| Unloaden trailer weight       | 610kg      | 650 kg     | 690 kg     | 745 kg     | 770 kg     | 770 kg               | 820 kg     | 845 kg     | 895 kç     |
| Load capacity                 | 1390kg     | 1850 kg    | 1810 kg    | 1755 kg    | 2230 kg    | 2230 kg              | 2680 kg    | 2155 kg    | 2605 kợ    |
| Axles pcs                     | 2          | 2          | 2          | 2          | 2          | 2                    | 2          | 2          | (<br>      |
| Braked version                | v          | v          | v          | v          | v          | v                    | v          | v          | ,          |
| Tilt function                 | backwards  | backwards  | 3-way      | 3-way      | 3-way      | 3-way                | 3-way      | 3-way      | 3-wa       |
| Hydraulic tilt control        | manual     | electric   | manual     | electric   | electric   | electric             | electric   | electric   | electri    |
| Anodised aluminium panels     | silver     | silver     | silver     | silver     | silver     | black                | silver     | silver     | silve      |
| Steel rims                    | silver     | silver     | silver     | silver     | silver     | black                | silver     | silver     | silve      |
| Wheel / tyresize              | 155/80R13  | 185/70R13  | 185/70R13  | 185/70R13  | 185/60R12  | 185/60R12            | 185/60R12  | 185/60R12  | 185/60R1   |
| Internal length (A)           | 305 cm               | 305 cm     | 355 cm     | 355 cr     |
| Internal width (B)            | 153 cm     | 153 cm     | 178 cm     | 178 cm     | 178 cm     | 178 cm               | 178 cm     | 178 cm     | 178 cr     |
| Floor height <mark>(C)</mark> | 65 cm      | 65 cm      | 65 cm      | 65 cm      | 63 cm      | 63 cm                | 64 cm      | 63 cm      | 64 cr      |
| A-Frame length (D)            | 145 cm               | 145 cm     | 145 cm     | 145 cr     |
| Total length <mark>(E)</mark> | 462 cm               | 462 cm     | 508 cm     | 508 cr     |
| Total width <mark>(F)</mark>  | 164 cm     | 164 cm     | 189 cm     | 189 cm     | 189 cm     | 189 cm               | 189 cm     | 189 cm     | 189 cr     |
| Total height <mark>(G)</mark> | 95 cm      | 95 cm      | 95 cm      | 95 cm      | 93 cm      | 93 cm                | 94 cm      | 93 cm      | 94 cr      |
| Side panel heigth (H)         | 30 cm                | 30 cm      | 30 cm      | 30 cn      |