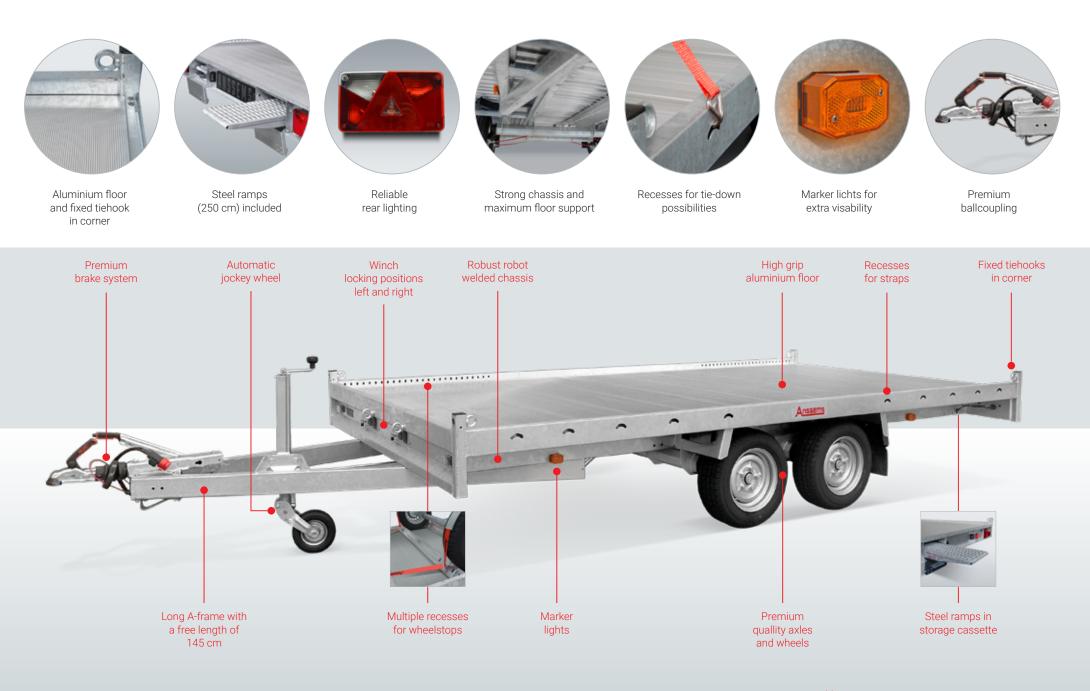

#### MSX, the ideal vehicle transporter

For the transportation of lawn mowers, small excavators or cars, Anssems offers the MSX multipurpose trailer solution. Designed for intensive use and up to a weight of 3500 kg, the MSX series is specifically created to carry either tracked or wheeled vehicles. Equipped with multiple strapping options and steel ramps stored beneath the floor, the robot welded steel and fully galvanized chassis creates a robust MSX mulittransporter. The chassis provides maximum floor support.

#### MSX accessories

Increase the capability of the MSX by mounting a wide range of accessories. Wheel stops and winches are the most popular, whilst propstands provide extra stability when driving up and down and axle shock absorbers offer more driving comfort. For extra binding options, mount the MSX ladder rack and the extension sides provide extra protection, whilst the spare wheel reduces delays in the event of a tyre failure.