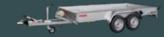

#### MSX, the ideal vehicle transporter

For the transportation of lawn mowers, small excavators or cars, Anssems offers the MSX multipurpose trailer solution. Designed for intensive use and up to a weight of 3500 kg, the MSX series is specifically created to carry either tracked or wheeled vehicles. Equipped with multiple strapping options and steel ramps stored beneath the floor, the robot welded steel and fully galvanized chassis creates a robust MSX mulittransporter. The chassis provides maximum floor support.

#### MSX 2700 Basic

The MSX-Basic is an ideal multitransporter for the cost-conscious buyer seeking all the comfort of a professional multitransporter. This MSX has a load capacity of 2180 kg and is equipped with a waterproof plywood loading feed, steel plates in a storage cassette beneath the floor, as well as numerous tie-down points.