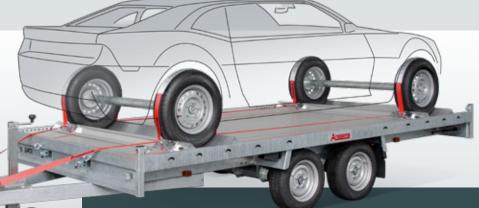

#### MSX, the ideal vehicle transporter

For the transportation of lawn mowers, small excavators or cars, Anssems offers the MSX multipurpose trailer solution. Designed for intensive use and up to a weight of 3500 kg, the MSX series is specifically created to carry either tracked or wheeled vehicles. Equipped with multiple strapping options and steel ramps stored beneath the floor, the robot welded steel and fully galvanized chassis creates a robust MSX mulittransporter. The chassis provides maximum floor support.

#### Easyfix-system

Secure vehicles quickly and safely by using the wheelstops in combination with the Easyfix strap set. Easyfix is available for the MSX-3000 and MSX-3500.