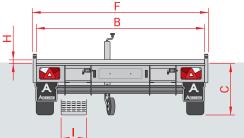

| Туре                               | MSX 2700<br>405x200 Basic | MSX 3000<br>405x200 | MSX 3000<br>405x200<br>Go-Getter | MSX 3500<br>405x200 |
|------------------------------------|---------------------------|---------------------|----------------------------------|---------------------|
| Gross capacity                     | 2700 kg                   | 3000 kg             | 3000 kg                          | 3500 kg             |
| Unloaden trailer weight            | 520 kg                    | 536 kg              | 536 kg                           | 620 kg              |
| Load capacity                      | 2180 kg                   | 2464 kg             | 2464 kg                          | 2880 kg             |
| Axles pcs                          | 2                         | 2                   | 2                                | 2                   |
| Braked version                     | v                         | v                   | v                                | v                   |
| Rims                               | steel                     | steel               | aluminium                        | steel               |
| Rim color                          | silver                    | silver              | black                            | silver              |
| Wheel / tyresize                   | 185/60R12                 | 185/60R12           | 185/60R12                        | 185/60R12           |
| Floor type                         | plywood                   | aluminium           | aluminium                        | aluminium           |
| Internal length (A)                | 405 cm                    | 405 cm              | 405 cm                           | 405 cm              |
| Internal width (B)                 | 200 cm                    | 200 cm              | 200 cm                           | 200 cm              |
| Floor height <mark>(C)</mark>      | 62 cm                     | 62 cm               | 62 cm                            | 64 cm               |
| A-Frame length (D)                 | 145 cm                    | 145 cm              | 145 cm                           | 145 cm              |
| Total length ( <mark>E</mark> )    | 558 cm                    | 558 cm              | 558 cm                           | 558 cm              |
| Total width (F)                    | 208 cm                    | 208 cm              | 208 cm                           | 208 cm              |
| Ramp length <mark>(G)</mark>       | 250 cm                    | 250 cm              | 250 cm                           | 250 cm              |
| Side-panel heigth <mark>(H)</mark> | 4,5 cm                    | 4,5 cm              | 4,5 cm                           | 4,5 cm              |
| Ramp width <mark>(I)</mark>        | 30 cm                     | 30 cm               | 30 cm                            | 30 cm               |