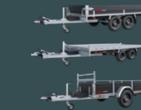

MSX-Basic tandem braked MSX tandem braked

MSX Go-Getter tandem braked

### MSX Go-Getter

........................

The MSX Go-Getter is a rugged multi-transporter for those who wish to stand out. It comes with numerous extras, such as black alloy wheels, a 40L black toolbox on an A-frame, black sideskirts with integrated marker lights and contour-lighting, and is fully equipped with LED lighting. Get your Go-Getter today!