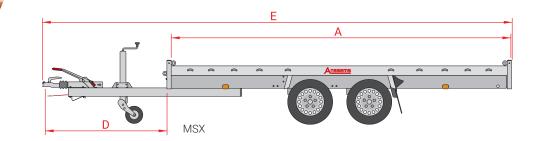

| Туре                               | MSX 2700<br>405x200 Basic | MSX 3000<br>405x200 | MSX 3000<br>405x200<br>Go-Getter | MSX 3500<br>405x200 |
|------------------------------------|---------------------------|---------------------|----------------------------------|---------------------|
| Gross capacity                     | 2700 kg                   | 3000 kg             | 3000 kg                          | 3500 kg             |
| Unloaden trailer weight            | 520 kg                    | 536 kg              | 536 kg                           | 620 kg              |
| Load capacity                      | 2180 kg                   | 2464 kg             | 2464 kg                          | 2880 kg             |
| Axles pcs                          | 2                         | 2                   | 2                                | 2                   |
| Braked version                     | v                         | v                   | v                                | v                   |
| Rims                               | steel                     | steel               | aluminium                        | steel               |
| Rim color                          | silver                    | silver              | black                            | silver              |
| Wheel / tyresize                   | 185/60R12                 | 185/60R12           | 185/60R12                        | 185/60R12           |
| Floor type                         | plywood                   | aluminium           | aluminium                        | aluminium           |
| Internal length (A)                | 405 cm                    | 405 cm              | 405 cm                           | 405 cm              |
| Internal width (B)                 | 200 cm                    | 200 cm              | 200 cm                           | 200 cm              |
| Floor height <mark>(C)</mark>      | 62 cm                     | 62 cm               | 62 cm                            | 64 cm               |
| A-Frame length (D)                 | 145 cm                    | 145 cm              | 145 cm                           | 145 cm              |
| Total length ( <mark>E</mark> )    | 558 cm                    | 558 cm              | 558 cm                           | 558 cm              |
| Total width (F)                    | 208 cm                    | 208 cm              | 208 cm                           | 208 cm              |
| Ramp length <mark>(G)</mark>       | 250 cm                    | 250 cm              | 250 cm                           | 250 cm              |
| Side-panel heigth <mark>(H)</mark> | 4,5 cm                    | 4,5 cm              | 4,5 cm                           | 4,5 cm              |
| Ramp width <mark>(I)</mark>        | 30 cm                     | 30 cm               | 30 cm                            | 30 cm               |