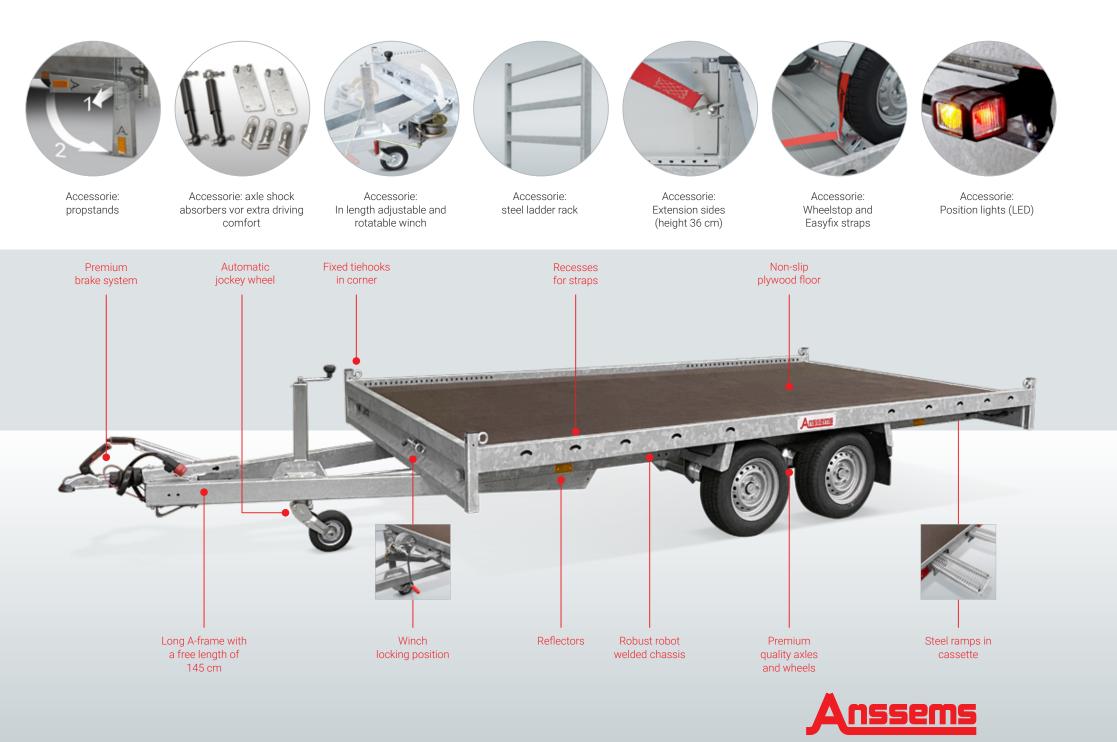

#### MSX, the ideal vehicle transporter

For the transportation of lawn mowers, small excavators or cars, Anssems offers the MSX multipurpose trailer solution. Designed for intensive use and up to a weight of 3500 kg, the MSX series is specifically created to carry either tracked or wheeled vehicles. Equipped with multiple strapping options and steel ramps stored beneath the floor, the robot welded steel and fully galvanized chassis creates a robust MSX mulittransporter. The chassis provides maximum floor support.

#### Easyfix-system

Secure vehicles quickly and safely by using the wheelstops in combination with the Easyfix strap set. Easyfix is available for the MSX-3000 and MSX-3500.

#### MSX accessories

Increase the capability of the MSX by mounting a wide range of accessories. Wheel stops and winches are the most popular, whilst propstands provide extra stability when driving up and down and axle shock absorbers offer more driving comfort. For extra binding options, mount the MSX ladder rack and the extension sides provide extra protection, whilst the spare wheel reduces delays in the event of a tyre failure.