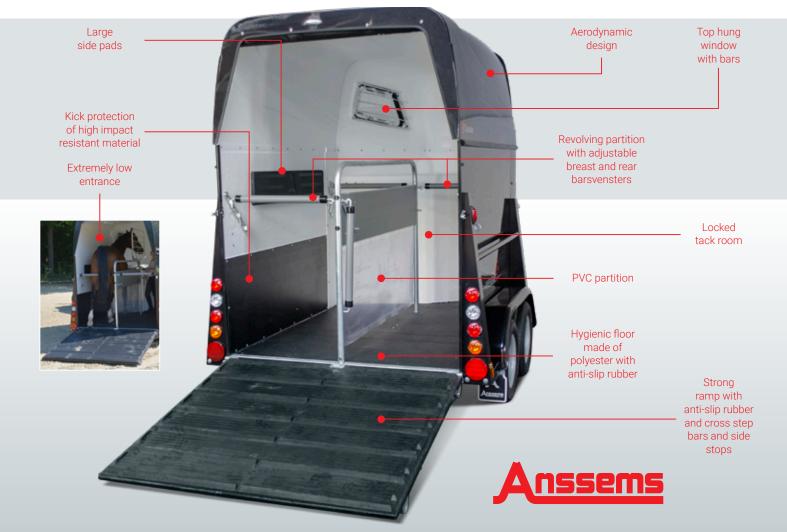

Robust outside railing

Reliable and highly visible lighting

Large tack room, also for western saddles

Special breast bar release system

Top hung windows on both sides

Self rollable ventilated windstop

Very low entrance

# Aerodynamic design

The revolutionary aerodynamic design minimises wind and driving noise. Combined with optimal roadholding, it guarantees a stress-free and comfortable transport for your horses. Another important aspect is the significant reduction in fuel consumption, thanks to the unique design.

#### Privaro

2-Horse trailer equipped with:

- Unique full-polyester quality
- Extremely low entry
- Robust robot welded and hot dip galvanised chassis
- Robust rods on the outside
- Breast bar release system and maneuverhandle
- Side kick protection and large wall cushions
- Total weight: 2000 kg
- Unloaden trailer weight: 750 kg

### Excelente

Equipped as the Privaro with the extras below:

- Spacious tack locker / spacious saddle
- Locker interior ligthing
- Halter holders and saddle carriers
- Total weight: 2000 kg
- Unloaden trailer weight: 775 kg

· Colour

Breast bar release system

Non-blinding interior lighting

Large side pads (premium quality)

Non-slip step

Head grid (option)

Foal grid (option)

Spare wheel (option)

### Ganador

Equipped as the Excelente plus:

- Extra security through contour lighting (LED), 3rd brake light (LED)
- Sparewheel with support
- Axle shock absorbers for extra driving comfort
- Total weight: 2300 kg
- Unloaden trailer weight: 850 kg