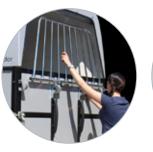

Robust outside railing

Reliable and highly visible lighting

Large tack room, also for western saddles

Special breast bar release system

Top hung windows on both sides

Self rollable ventilated windstop

Very low entrance