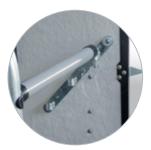

#### Privaro

2-Horse trailer equipped with:

- Unique full-polyester quality
- Extremely low entry
- Robust robot welded and hot dip galvanised chassis
- Robust rods on the outside
- Breast bar release system and maneuverhandle
- Side kick protection and large wall cushions
- Total weight: 2000 kg
- Unloaden trailer weight: 750 kg