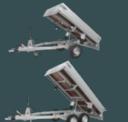

#### Privaro

2-Horse trailer equipped with:

- Unique full-polyester quality
- Extremely low entry
- Robust robot welded and hot dip galvanised chassis
- Robust rods on the outside
- Breast bar release system and maneuverhandle
- Side kick protection and large wall cushions
- Total weight: 2000 kg
- Unloaden trailer weight: 750 kg

### Excelente

Equipped as the Privaro with the extras below:

- Spacious tack locker / spacious saddle
- Locker interior ligthing
- Halter holders and saddle carriers
- Total weight: 2000 kg
- Unloaden trailer weight: 775 kg

### Ganador

Equipped as the Excelente plus:

- Extra security through contour lighting (LED), 3rd brake light (LED)
- Sparewheel with support
- Axle shock absorbers for extra driving comfort
- Total weight: 2300 kg
- Unloaden trailer weight: 850 kg