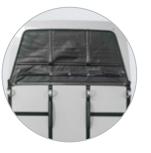

· Colour

Breast bar release system

Non-blinding interior lighting

Large side pads (premium quality)

Non-slip step

Head grid (option)

Foal grid (option)

Spare wheel (option)