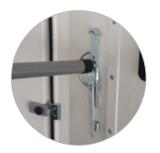

Robust outside railing

Reliable and highly visible lighting

Large tack room, also for western saddles

Special breast bar release system

Top hung windows on both sides

Self rollable ventilated windstop

Very low entrance

· Colour

Breast bar release system

Non-blinding interior lighting

Large side pads (premium quality)

Non-slip step

Head grid (option)

Foal grid (option)

Spare wheel (option)