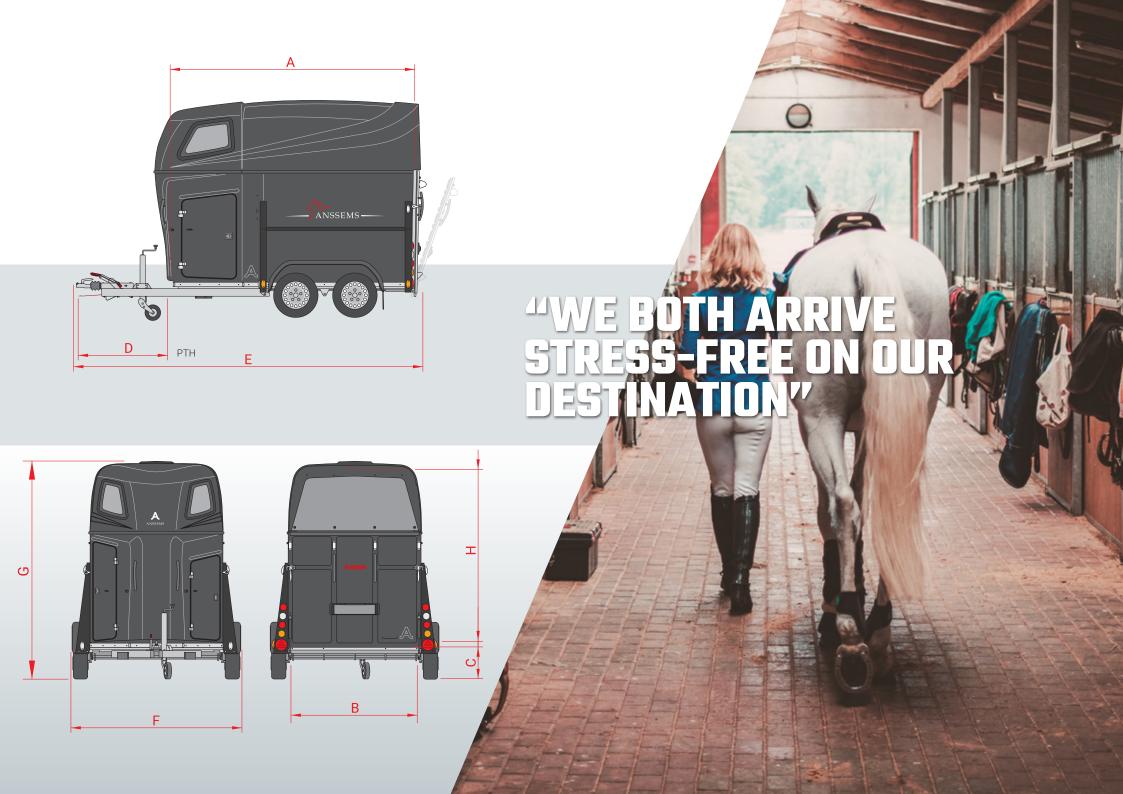

# Aerodynamic design

The revolutionary aerodynamic design minimises wind and driving noise. Combined with optimal roadholding, it guarantees a stress-free and comfortable transport for your horses. Another important aspect is the significant reduction in fuel consumption, thanks to the unique design.