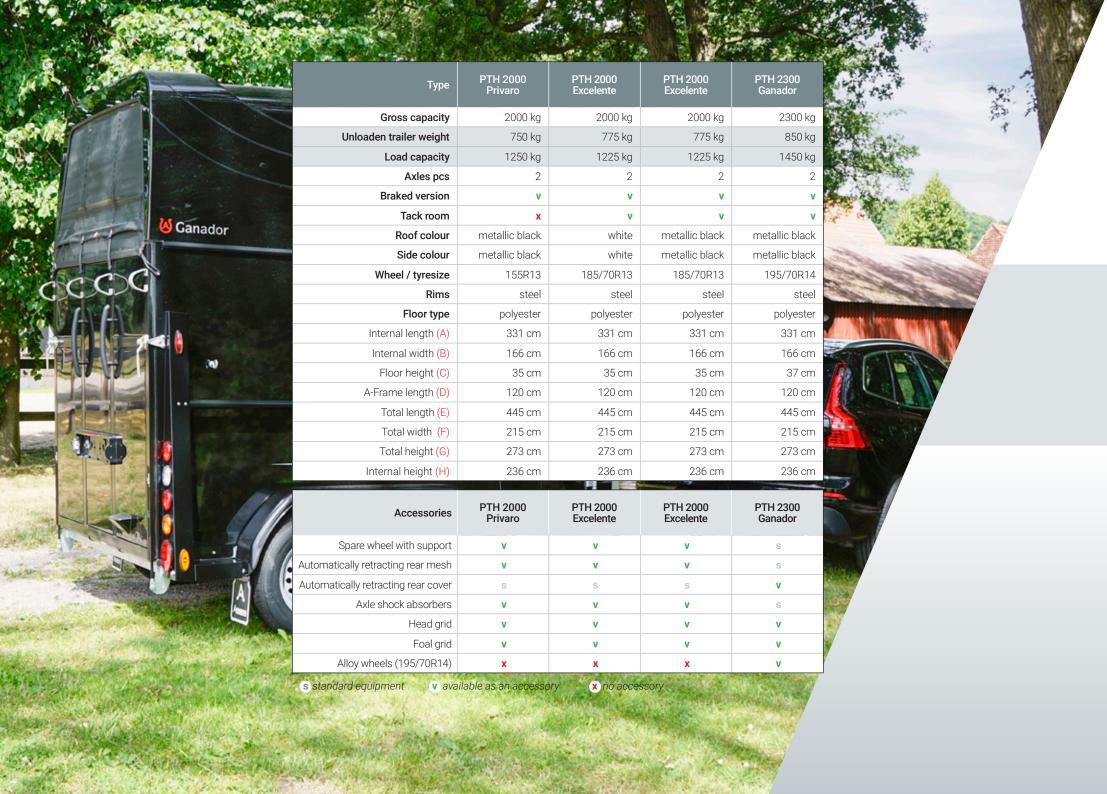

#### Privaro

2-Horse trailer equipped with:

- Unique full-polyester quality
- Extremely low entry
- Robust robot welded and hot dip galvanised chassis
- Robust rods on the outside
- Breast bar release system and maneuverhandle
- Side kick protection and large wall cushions
- Total weight: 2000 kg
- Unloaden trailer weight: 750 kg

### Excelente

Equipped as the Privaro with the extras below:

- Spacious tack locker / spacious saddle
- Locker interior ligthing
- Halter holders and saddle carriers
- Total weight: 2000 kg
- Unloaden trailer weight: 775 kg

### Ganador

Equipped as the Excelente plus:

- Extra security through contour lighting (LED), 3rd brake light (LED)
- Sparewheel with support
- Axle shock absorbers for extra driving comfort
- Total weight: 2300 kg
- Unloaden trailer weight: 850 kg