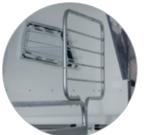

Robust outside railing

Reliable and highly visible lighting

Large tack room, also for western saddles

Special breast bar release system

Top hung windows on both sides

Self rollable ventilated windstop

Very low entrance