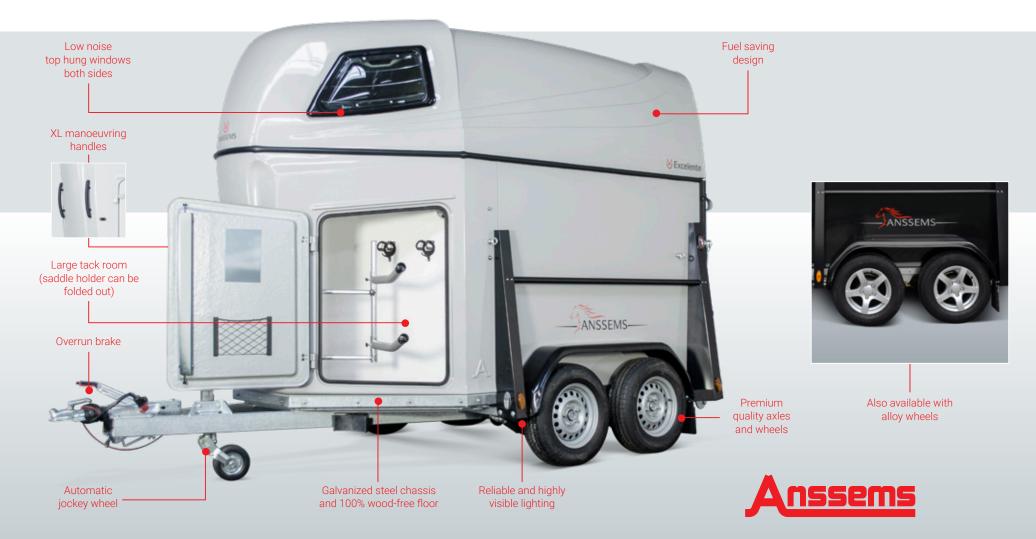

# Aerodynamic design

The revolutionary aerodynamic design minimises wind and driving noise. Combined with optimal roadholding, it guarantees a stress-free and comfortable transport for your horses. Another important aspect is the significant reduction in fuel consumption, thanks to the unique design.

#### Privaro

2-Horse trailer equipped with:

- Unique full-polyester quality
- Extremely low entry
- Robust robot welded and hot dip galvanised chassis
- Robust rods on the outside
- Breast bar release system and maneuverhandle
- Side kick protection and large wall cushions
- Total weight: 2000 kg
- Unloaden trailer weight: 750 kg

### Excelente

Equipped as the Privaro with the extras below:

- Spacious tack locker / spacious saddle
- Locker interior ligthing
- Halter holders and saddle carriers
- Total weight: 2000 kg
- Unloaden trailer weight: 775 kg

### Ganador

Equipped as the Excelente plus:

- Extra security through contour lighting (LED), 3rd brake light (LED)
- Sparewheel with support
- Axle shock absorbers for extra driving comfort
- Total weight: 2300 kg
- Unloaden trailer weight: 850 kg