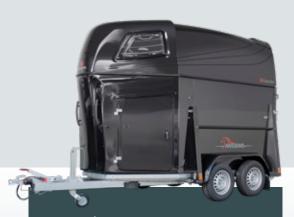

# Aerodynamic design

The revolutionary aerodynamic design minimises wind and driving noise. Combined with optimal roadholding, it guarantees a stress-free and comfortable transport for your horses. Another important aspect is the significant reduction in fuel consumption, thanks to the unique design.

#### Privaro

2-Horse trailer equipped with:

- Unique full-polyester quality
- Extremely low entry
- Robust robot welded and hot dip galvanised chassis
- Robust rods on the outside
- Breast bar release system and maneuverhandle
- Side kick protection and large wall cushions
- Total weight: 2000 kg
- Unloaden trailer weight: 750 kg