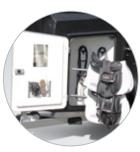

Robust outside railing

Reliable and highly visible lighting

Large tack room, also for western saddles

Special breast bar release system

Top hung windows on both sides

Self rollable ventilated windstop

Very low entrance

### Excelente

Equipped as the Privaro with the extras below:

- Spacious tack locker / spacious saddle
- Locker interior ligthing
- Halter holders and saddle carriers
- Total weight: 2000 kg
- Unloaden trailer weight: 775 kg