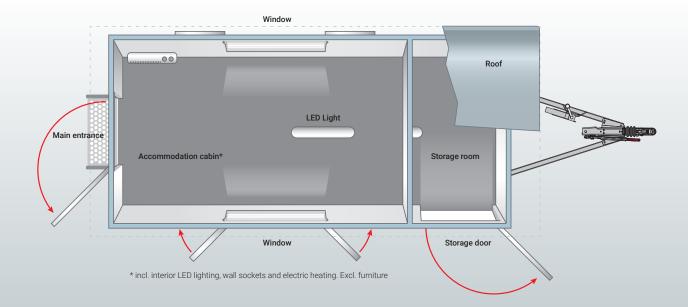

#### Anssems PTS; welfare trailers

On a construction site the PTS trailer is an indispensable location for briefings, storage or lunch. The Anssems PTS is a maintenance-friendly construction trailer made of durable materials. It has an accommodation space suitable for 6 people, which can enter at the rear via a fixed step. This accommodation space is equipped with LED lighting, wall sockets, electric heating and two windows with wooden shutters.

### THE ANSSEMS PTS IS DUR LOCATION FOR BRIEFINGS

Lockable storage with LED lighting and wall socket

> Besides the accommodation space, the Anssems PTS has a storage room. This way you always have your necessary materials at hand. The lockable room is accessible through the right side of the trailer. The storage room is provided with LED lighting and a wall socket.