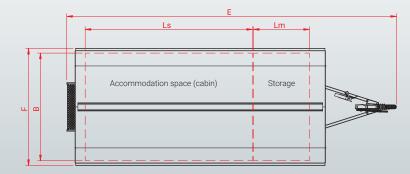

| Туре                             | PTS 1400<br>292x188 |
|----------------------------------|---------------------|
| Gross capacity                   | 1400 kg             |
| Axles pcs                        | 1                   |
| Version                          | braked              |
| Number of people                 | 6                   |
| Unloaden trailer weight          | 890 kg              |
| Load capacity                    | 510 kg              |
| Roof color                       | grijs               |
| Side color                       | RAL 9003            |
| Internal height <mark>(H)</mark> | 211 cm              |
| Cabin <mark>(Ls x B)</mark>      | 292 x 188 cm        |
| Storage <mark>(Lm x B)</mark>    | 98 x 188 cm         |
| Floor height <mark>(C)</mark>    | 60 cm               |
| A-Frame length <mark>(D)</mark>  | 145 cm              |
| Total length (E)                 | 576 cm              |
| Total width (F)                  | 205 cm              |
| Total height <mark>(G)</mark>    | 277 cm              |
| Wheel / tyresize                 | 185/60R12           |