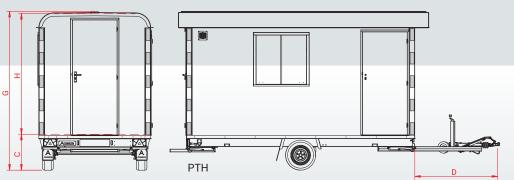

| Туре                             | PTS 1400<br>292x188 |
|----------------------------------|---------------------|
| Gross capacity                   | 1400 kg             |
| Axles pcs                        | 1                   |
| Version                          | braked              |
| Number of people                 | 6                   |
| Unloaden trailer weight          | 890 kg              |
| Load capacity                    | 510 kg              |
| Roof color                       | grijs               |
| Side color                       | RAL 9003            |
| Internal height <mark>(H)</mark> | 211 cm              |
| Cabin <mark>(Ls x B)</mark>      | 292 x 188 cm        |
| Storage <mark>(Lm x B)</mark>    | 98 x 188 cm         |
| Floor height <mark>(C)</mark>    | 60 cm               |
| A-Frame length <mark>(D)</mark>  | 145 cm              |
| Total length (E)                 | 576 cm              |
| Total width (F)                  | 205 cm              |
| Total height <mark>(G)</mark>    | 277 cm              |
| Wheel / tyresize                 | 185/60R12           |