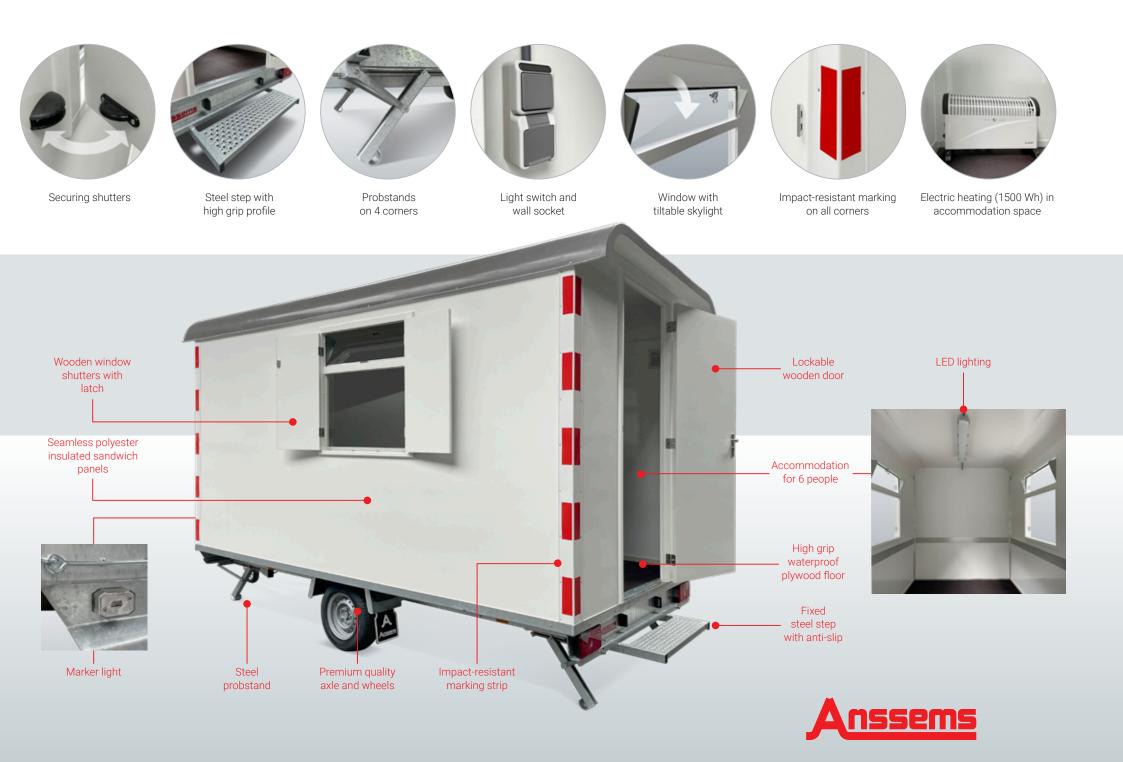

#### Anssems PTS; welfare trailers

On a construction site the PTS trailer is an indispensable location for briefings, storage or lunch. The Anssems PTS is a maintenance-friendly construction trailer made of durable materials. It has an accommodation space suitable for 6 people, which can enter at the rear via a fixed step. This accommodation space is equipped with LED lighting, wall sockets, electric heating and two windows with wooden shutters.

### THE ANSSEMS PTS IS DUR LOCATION FOR BRIEFINGS

Lockable storage with LED lighting and wall socket

> Besides the accommodation space, the Anssems PTS has a storage room. This way you always have your necessary materials at hand. The lockable room is accessible through the right side of the trailer. The storage room is provided with LED lighting and a wall socket.

### Extremely strong

The Anssems PTS welfare trailers are equipped with a durable polyester roof and walls of insulated sandwich panels with seamless polyester top finish in the colour RAL 9003 plus a waterproof plywood floor with anti-slip profile. The strong PTS chassis is fully galvanised and fitted with premium quality axles and overrun brake.

### Sandwich panels

The Anssems PTS walls are constructed from 3-layer polyester sandwich panels. These panels are of high quality and insulation value, high stiffness and compressive strength and are lightweight and maintenance-friendly.