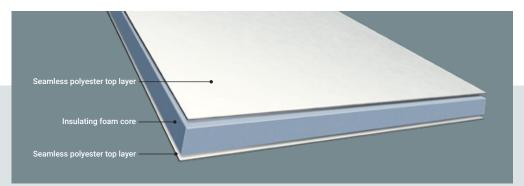

### Extremely strong

The Anssems PTS welfare trailers are equipped with a durable polyester roof and walls of insulated sandwich panels with seamless polyester top finish in the colour RAL 9003 plus a waterproof plywood floor with anti-slip profile. The strong PTS chassis is fully galvanised and fitted with premium quality axles and overrun brake.

### Sandwich panels

The Anssems PTS walls are constructed from 3-layer polyester sandwich panels. These panels are of high quality and insulation value, high stiffness and compressive strength and are lightweight and maintenance-friendly.