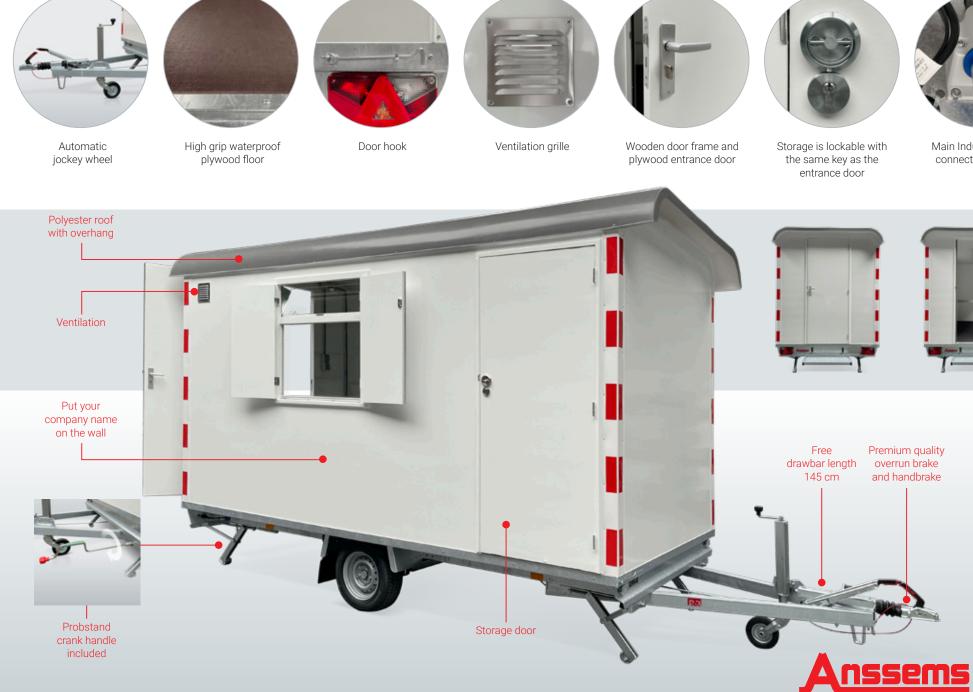

### THE ANSSEMS PTS IS DUR LOCATION FOR BRIEFINGS

Lockable storage with LED lighting and wall socket

> Besides the accommodation space, the Anssems PTS has a storage room. This way you always have your necessary materials at hand. The lockable room is accessible through the right side of the trailer. The storage room is provided with LED lighting and a wall socket.

### Extremely strong

The Anssems PTS welfare trailers are equipped with a durable polyester roof and walls of insulated sandwich panels with seamless polyester top finish in the colour RAL 9003 plus a waterproof plywood floor with anti-slip profile. The strong PTS chassis is fully galvanised and fitted with premium quality axles and overrun brake.

### EVERYTHING I NEED FITS IN THE STORAGE ROOM

Main Industrial power connection 230 Volt