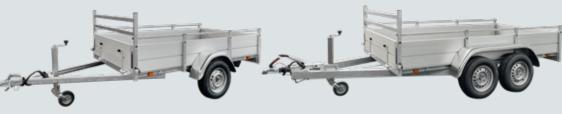

## BSX - Low-loader for heavy duty practice

The Anssems BSX is an extremely high quality and durable trailer for business and private users alike. If your job requires a trailer that can withstand intensive use, the BSX is the trailer for you. The Anssems BSX trailer is available in 7 different models. The external wheel position ensures maximum stability when loading and towing. The low floor height ensures easy loading and unloading.

BSX Low-loader unbraked or braked