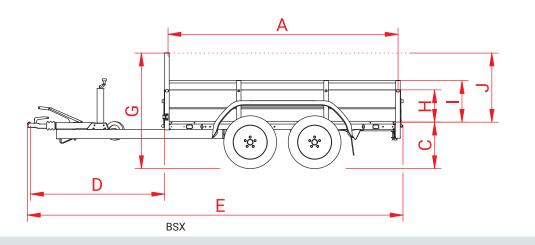

## BSX - Low-loader for heavy duty practice

The Anssems BSX is an extremely high quality and durable trailer for business and private users alike. If your job requires a trailer that can withstand intensive use, the BSX is the trailer for you. The Anssems BSX trailer is available in 7 different models. The external wheel position ensures maximum stability when loading and towing. The low floor height ensures easy loading and unloading.

BSX Low-loader unbraked or braked