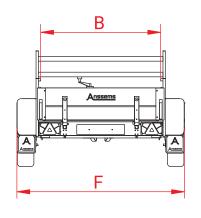

## BSX - Low-loader for heavy duty practice

The Anssems BSX is an extremely high quality and durable trailer for business and private users alike. If your job requires a trailer that can withstand intensive use, the BSX is the trailer for you. The Anssems BSX trailer is available in 7 different models. The external wheel position ensures maximum stability when loading and towing. The low floor height ensures easy loading and unloading.

BSX Low-loader unbraked or braked