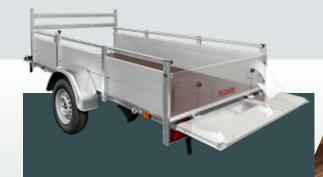

## THE ANSSEMS BSX HAS NO PROBLEM HANDLING LONG TIMBER"

Easy mounting of the loading net with the adjustable net hooks that you can place to every request position in the railing.

Extend the loading floor, back-panel can rest on pullout beams. Consider the marking of the load.