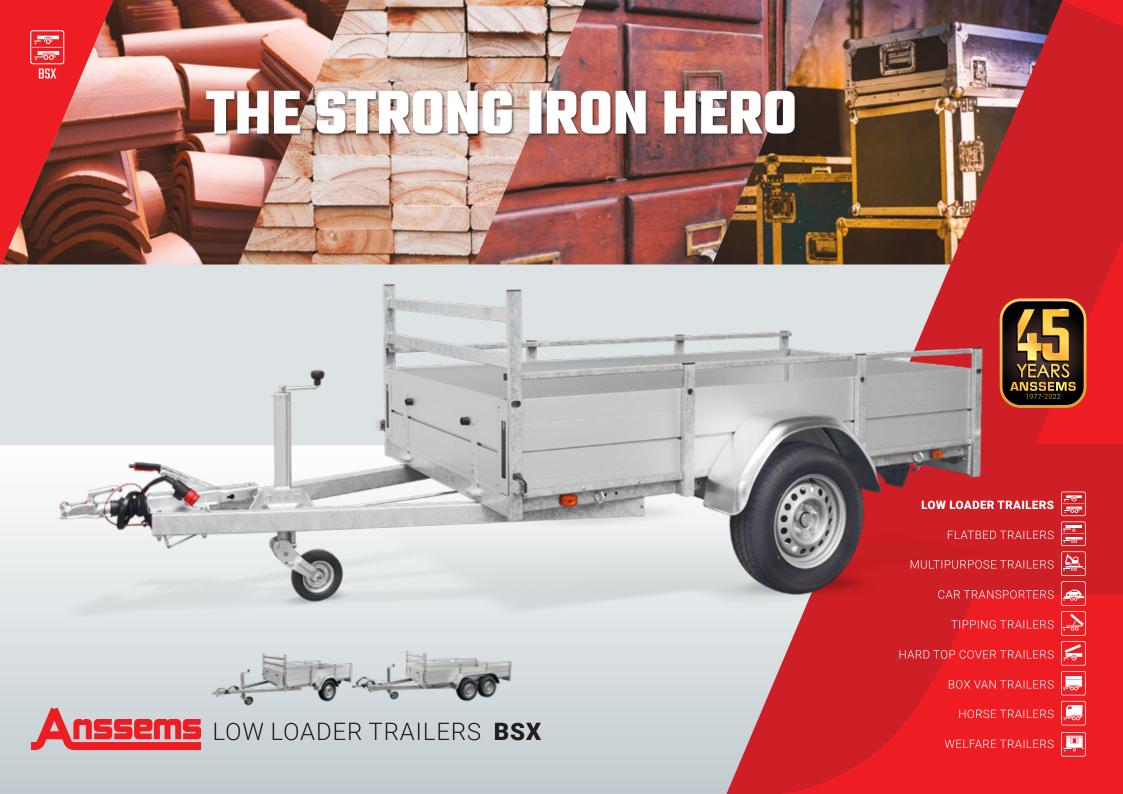

## BSX - Low-loader for heavy duty practice

The Anssems BSX is an extremely high quality and durable trailer for business and private users alike. If your job requires a trailer that can withstand intensive use, the BSX is the trailer for you. The Anssems BSX trailer is available in 7 different models. The external wheel position ensures maximum stability when loading and towing. The low floor height ensures easy loading and unloading.

## Robust and durable

The BSX low loader is famous for its extremely strong frame. This chassis is made out of steel profiles and box sections. The BSX frame is galvanised for long lasting protection. The lighting, jockey wheel, axles, coupling and braking system are of premium quality. The steel mudguards are made for intensive use.

Robot-welded chassis with a fixed railing and ladder rack

Reliable and clear lighting

Marker lights at the front and side

Back-panel can rest on pullout beams

Front-panel can rest on the A-frame

Railing for movable net hooks