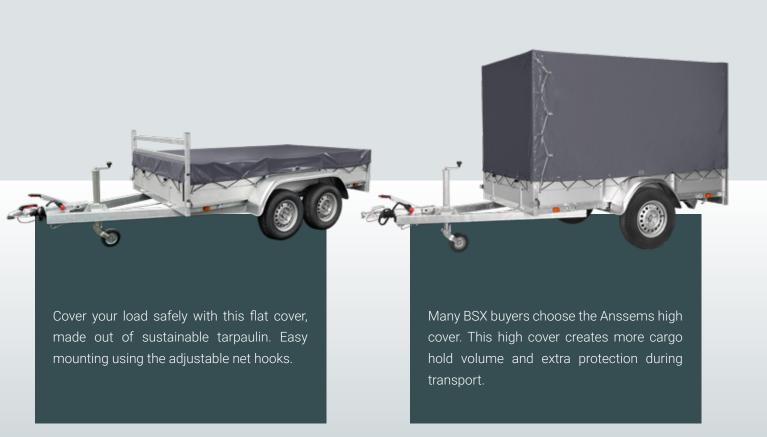

## THE ANSSEMS BSX HAS NO PROBLEM HANDLING LONG TIMBER"

Easy mounting of the loading net with the adjustable net hooks that you can place to every request position in the railing.

Extend the loading floor, back-panel can rest on pullout beams. Consider the marking of the load.