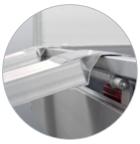

Robot-welded chassis with a fixed railing and ladder rack

Reliable and clear lighting

Marker lights at the front and side

Back-panel can rest on pullout beams

Front-panel can rest on the A-frame

Railing for movable net hooks

## THE ANSSEMS BSX HAS NO PROBLEM HANDLING LONG TIMBER"

Easy mounting of the loading net with the adjustable net hooks that you can place to every request position in the railing.

Extend the loading floor, back-panel can rest on pullout beams. Consider the marking of the load.