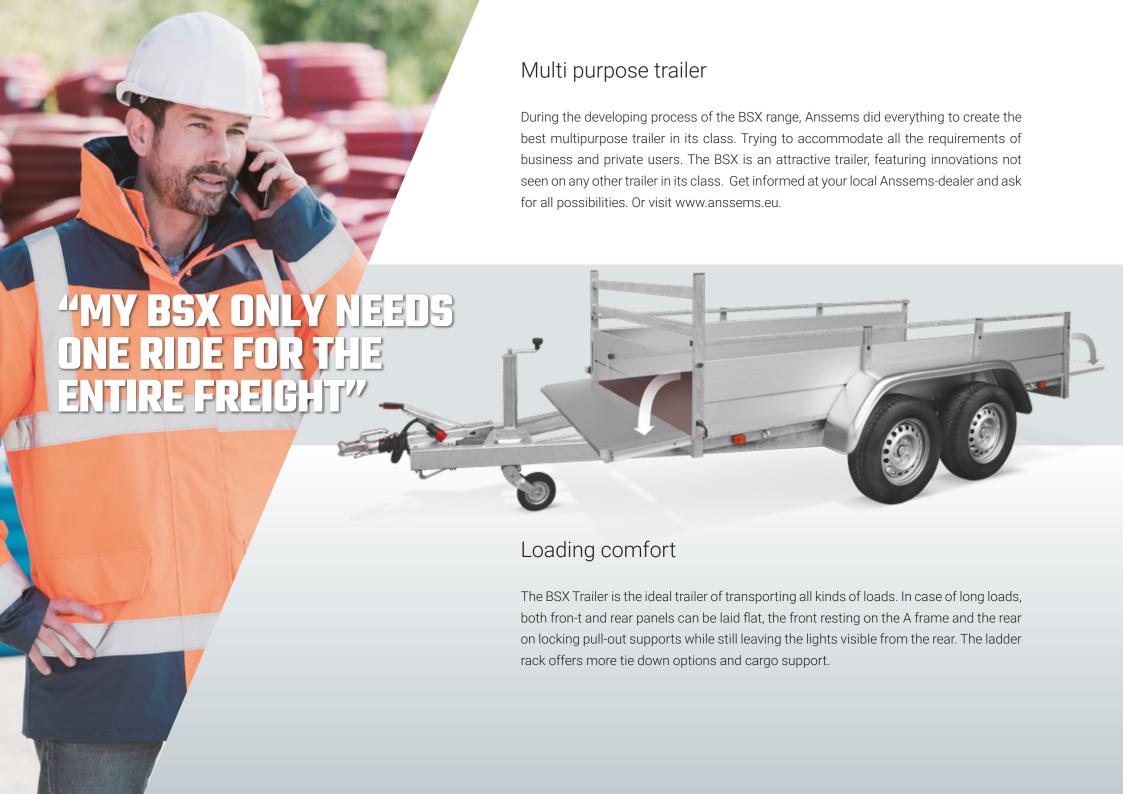

Integrated railing for free positioning tie-hooks

Accessorie: propstands for more comfort during loading and unloading

Accessorie: axle schock absorbers (Only of braked version)

Accessorie: Tie eyes M8

Accessorie: Net hooks