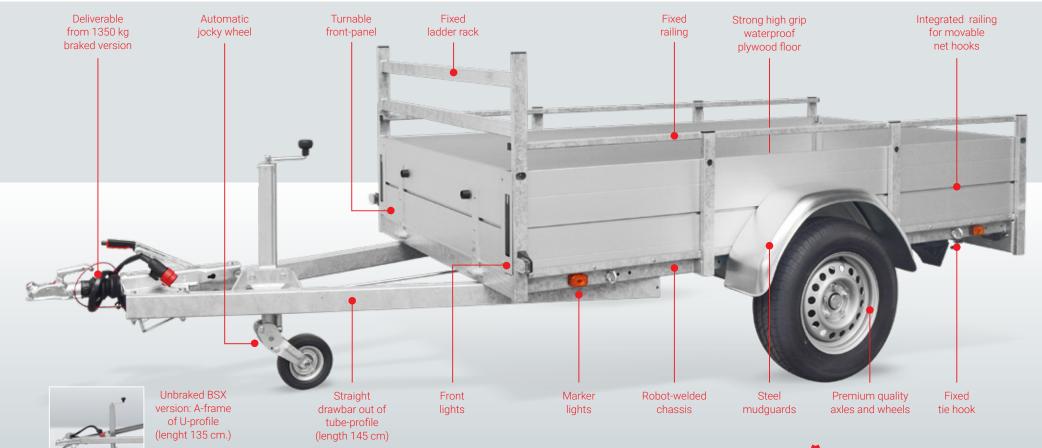

## Robust and durable

The BSX low loader is famous for its extremely strong frame. This chassis is made out of steel profiles and box sections. The BSX frame is galvanised for long lasting protection. The lighting, jockey wheel, axles, coupling and braking system are of premium quality. The steel mudguards are made for intensive use.

Robot-welded chassis with a fixed railing and ladder rack

Reliable and clear lighting

Marker lights at the front and side

Back-panel can rest on pullout beams

Front-panel can rest on the A-frame

Railing for movable net hooks

Integrated railing for free positioning tie-hooks

Accessorie: propstands for more comfort during loading and unloading

Accessorie: axle schock absorbers (Only of braked version)

Accessorie: Tie eyes M8

Accessorie: Net hooks