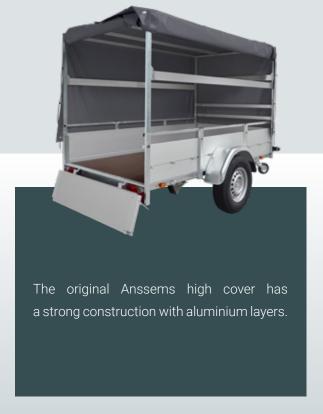

## Robust and durable

The BSX low loader is famous for its extremely strong frame. This chassis is made out of steel profiles and box sections. The BSX frame is galvanised for long lasting protection. The lighting, jockey wheel, axles, coupling and braking system are of premium quality. The steel mudguards are made for intensive use.

Robot-welded chassis with a fixed railing and ladder rack

Reliable and clear lighting

Marker lights at the front and side

Back-panel can rest on pullout beams

Front-panel can rest on the A-frame

Railing for movable net hooks