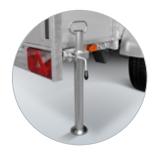

Integrated railing for free positioning tie-hooks

Accessorie: propstands for more comfort during loading and unloading

Accessorie: axle schock absorbers (Only of braked version)

Accessorie: Tie eyes M8

Accessorie: Net hooks