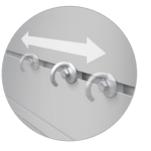

## THE ANSSEMS BSX HAS NO PROBLEM HANDLING LONG TIMBER"

Easy mounting of the loading net with the adjustable net hooks that you can place to every request position in the railing.

Extend the loading floor, back-panel can rest on pullout beams. Consider the marking of the load.