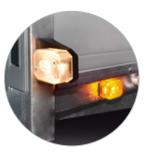

Robot-welded chassis with a fixed railing and ladder rack

Reliable and clear lighting

Marker lights at the front and side

Back-panel can rest on pullout beams

Front-panel can rest on the A-frame

Railing for movable net hooks