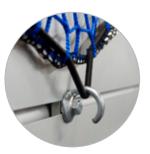

Integrated railing for free positioning tie-hooks

Accessorie: propstands for more comfort during loading and unloading

Accessorie: axle schock absorbers (Only of braked version)

Accessorie: Tie eyes M8

Accessorie: Net hooks

## THE ANSSEMS BSX HAS NO PROBLEM HANDLING LONG TIMBER"

Easy mounting of the loading net with the adjustable net hooks that you can place to every request position in the railing.

Extend the loading floor, back-panel can rest on pullout beams. Consider the marking of the load.