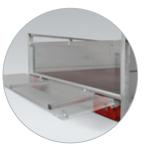

Robot-welded chassis with a fixed railing and ladder rack

Reliable and clear lighting

Marker lights at the front and side

Back-panel can rest on pullout beams

Front-panel can rest on the A-frame

Railing for movable net hooks

## THE ANSSEMS BSX HAS NO PROBLEM HANDLING LONG TIMBER"

Easy mounting of the loading net with the adjustable net hooks that you can place to every request position in the railing.

Extend the loading floor, back-panel can rest on pullout beams. Consider the marking of the load.