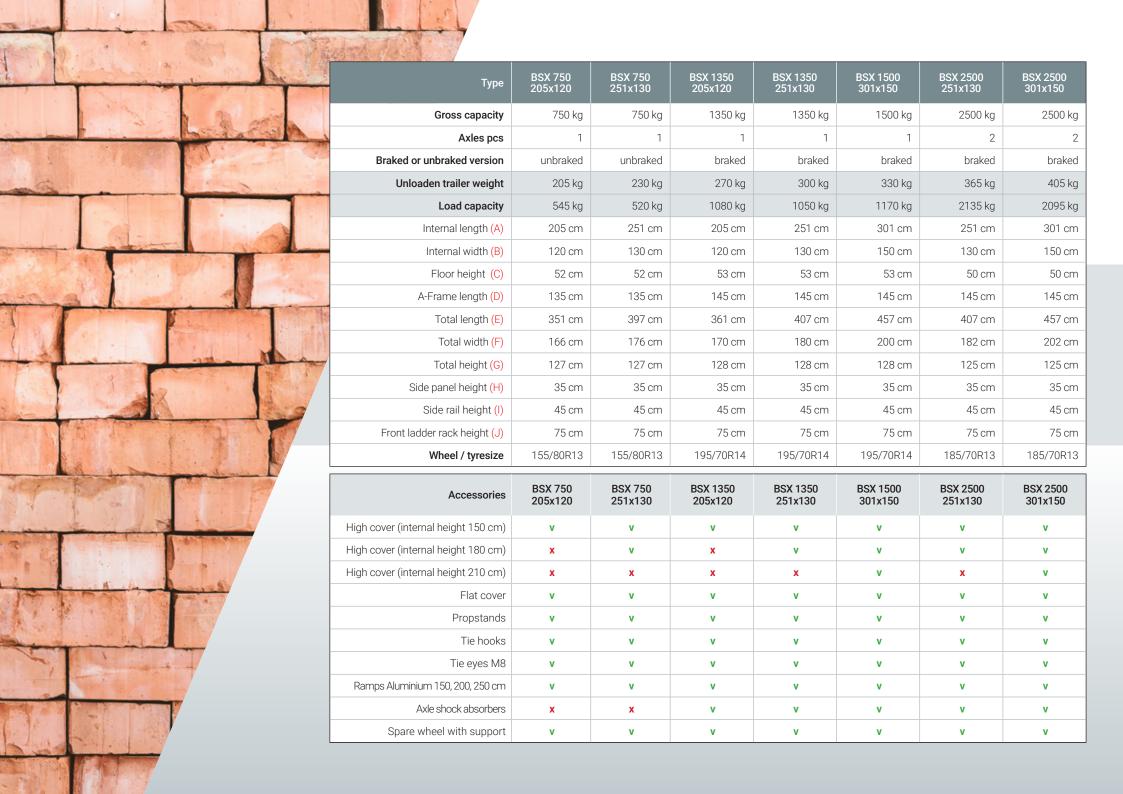

## BSX - Low-loader for heavy duty practice

The Anssems BSX is an extremely high quality and durable trailer for business and private users alike. If your job requires a trailer that can withstand intensive use, the BSX is the trailer for you. The Anssems BSX trailer is available in 7 different models. The external wheel position ensures maximum stability when loading and towing. The low floor height ensures easy loading and unloading.

Integrated railing for free positioning tie-hooks

Accessorie: propstands for more comfort during loading and unloading

Accessorie: axle schock absorbers (Only of braked version)

Accessorie: Tie eyes M8

Accessorie: Net hooks

Accessorie: Spare wheel support

Accessorie: Spare wheel

Accessorie: Unversal aluminium ramps