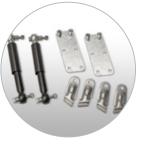

Integrated railing for free positioning tie-hooks

Accessorie: propstands for more comfort during loading and unloading

Accessorie: axle schock absorbers (Only of braked version)

Accessorie: Tie eyes M8

Accessorie: Net hooks