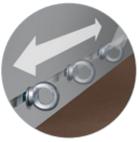

## THE ANSSEMS BSX HAS NO PROBLEM HANDLING LONG TIMBER"

Easy mounting of the loading net with the adjustable net hooks that you can place to every request position in the railing.

Extend the loading floor, back-panel can rest on pullout beams. Consider the marking of the load.