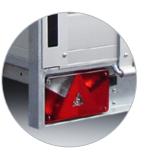

Robot-welded chassis with a fixed railing and ladder rack

Reliable and clear lighting

Marker lights at the front and side

Back-panel can rest on pullout beams

Front-panel can rest on the A-frame

Railing for movable net hooks