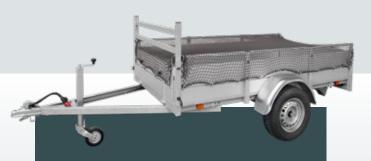

## Robust and durable

The BSX low loader is famous for its extremely strong frame. This chassis is made out of steel profiles and box sections. The BSX frame is galvanised for long lasting protection. The lighting, jockey wheel, axles, coupling and braking system are of premium quality. The steel mudguards are made for intensive use.

Robot-welded chassis with a fixed railing and ladder rack

Reliable and clear lighting

Marker lights at the front and side

Back-panel can rest on pullout beams

Front-panel can rest on the A-frame

Railing for movable net hooks