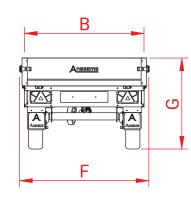

Tie eye

Accessorie:

| Туре                               | PLT 750<br>211x132 | PLT 750<br>231x132 | PLTB 1000<br>211x132 | PLTB 1000<br>231x132 | PLTT 750<br>251x150 | PLTT 750<br>305x150 | PLTT 1350<br>251x150 | PLTT 1350<br>305x150 |  |  |
|------------------------------------|--------------------|--------------------|----------------------|----------------------|---------------------|---------------------|----------------------|----------------------|--|--|
| Gross capacity                     | 750 kg             | 750 kg             | 1000 kg              | 1000 kg              | 750 kg              | 750 kg              | 1350 kg              | 1350 kg              |  |  |
| Axles pcs                          | 1                  | 1                  | 1                    | 1                    | 2                   | 2                   | 2                    | 2                    |  |  |
| Braked or unbraked version         | unbraked           | unbraked           | braked               | braked               | unbraked            | unbraked            | braked               | braked               |  |  |
| Unloaden trailer weight            | 165 kg             | 170 kg             | 190 kg               | 195 kg               | 240 kg              | 260 kg              | 270 kg               | 295 kg               |  |  |
| Load capacity                      | 585 kg             | 580 kg             | 810 kg               | 805 kg               | 510 kg              | 490 kg              | 1080 kg              | 1055 kg              |  |  |
| Internal length <mark>(A)</mark>   | 211 cm             | 231 cm             | 211 cm               | 231 cm               | 251 cm              | 305 cm              | 251 cm               | 305 cm               |  |  |
| Internal width (B)                 | 132 cm             | 132 cm             | 132 cm               | 132 cm               | 150 cm              | 150 cm              | 150 cm               | 150 cm               |  |  |
| Floor height (C)                   | 67 cm              | 67 cm              | 68 cm                | 68 cm                | 67 cm               | 67 cm               | 67 cm                | 67 cm                |  |  |
| A-Frame length (D)                 | 99 cm              | 99 cm              | 105 cm               | 105 cm               | 97 cm               | 97 cm               | 105 cm               | 105 cm               |  |  |
| Total length <mark>(E)</mark>      | 320 cm             | 340 cm             | 325 cm               | 345 cm               | 358 cm              | 412 cm              | 365 cm               | 419 cm               |  |  |
| Total width (F)                    | 142 cm             | 142 cm             | 142 cm               | 142 cm               | 160 cm              | 160 cm              | 160 cm               | 160 cm               |  |  |
| Total height <mark>(G)</mark>      | 97 cm              | 97 cm              | 98 cm                | 98 cm                | 97 cm               | 97 cm               | 97 cm                | 97 cm                |  |  |
| Side panel height <mark>(H)</mark> | 30 cm              | 30 cm              | 30 cm                | 30 cm                | 30 cm               | 30 cm               | 30 cm                | 30 cm                |  |  |
| Wheel / tyresize                   | 145/80R13          | 145/80R13          | 155/80R13            | 155/80R13            | 145/80R13           | 145/80R13           | 145/80R13            | 145/80R13            |  |  |
|                                    |                    |                    |                      |                      |                     |                     |                      |                      |  |  |