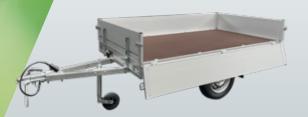

#### PLT flatbed trailers

The Anssems PLT has a distinctive character due to its ergonomic design, an extremely light but strong construction, giving maximum load capacity. The wheels under the platform design of the Anssems PLT give a large load area which is easily accessible with the drop side- and rear panels lowered.

#### There is always an ideal model

There is a wide selection of PLT models. Braked or un-braked, single or tandem axle, different weight capacities and a wide selection of dimensions. With 8 different models there is always a PLT flatbed trailer that exactly meets your needs. All PLT models come as standard with multiple tie down points to help keep your load secure.