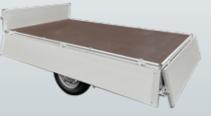

#### PLT flatbed trailers

The Anssems PLT has a distinctive character due to its ergonomic design, an extremely light but strong construction, giving maximum load capacity. The wheels under the platform design of the Anssems PLT give a large load area which is easily accessible with the drop side- and rear panels lowered.

Accessorie: axle schock absorbers (for braked version only)

Need extra loading volume? The height of the loading platform is 60 cm due to the mounting of extension sides. PLT can be used very widely for all types of loads.