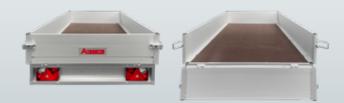

#### PLT flatbed trailers

The Anssems PLT has a distinctive character due to its ergonomic design, an extremely light but strong construction, giving maximum load capacity. The wheels under the platform design of the Anssems PLT give a large load area which is easily accessible with the drop side- and rear panels lowered.

Accessorie: axle schock absorbers (for braked version only)

Need extra loading volume? The height of the loading platform is 60 cm due to the mounting of extension sides. PLT can be used very widely for all types of loads.