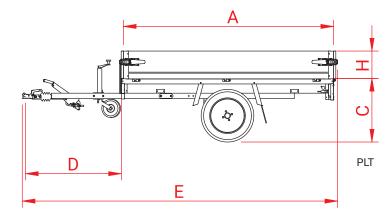

Tie eye

Accessorie:

| Туре                               | PLT 750<br>211x132 | PLT 750<br>231x132 | PLTB 1000<br>211x132 | PLTB 1000<br>231x132 | PLTT 750<br>251x150 | PLTT 750<br>305x150 | PLTT 1350<br>251x150 | PLTT 1350<br>305x150 |  |  |
|------------------------------------|--------------------|--------------------|----------------------|----------------------|---------------------|---------------------|----------------------|----------------------|--|--|
| Gross capacity                     | 750 kg             | 750 kg             | 1000 kg              | 1000 kg              | 750 kg              | 750 kg              | 1350 kg              | 1350 kg              |  |  |
| Axles pcs                          | 1                  | 1                  | 1                    | 1                    | 2                   | 2                   | 2                    | 2                    |  |  |
| Braked or unbraked version         | unbraked           | unbraked           | braked               | braked               | unbraked            | unbraked            | braked               | braked               |  |  |
| Unloaden trailer weight            | 165 kg             | 170 kg             | 190 kg               | 195 kg               | 240 kg              | 260 kg              | 270 kg               | 295 kg               |  |  |
| Load capacity                      | 585 kg             | 580 kg             | 810 kg               | 805 kg               | 510 kg              | 490 kg              | 1080 kg              | 1055 kg              |  |  |
| Internal length <mark>(A)</mark>   | 211 cm             | 231 cm             | 211 cm               | 231 cm               | 251 cm              | 305 cm              | 251 cm               | 305 cm               |  |  |
| Internal width (B)                 | 132 cm             | 132 cm             | 132 cm               | 132 cm               | 150 cm              | 150 cm              | 150 cm               | 150 cm               |  |  |
| Floor height (C)                   | 67 cm              | 67 cm              | 68 cm                | 68 cm                | 67 cm               | 67 cm               | 67 cm                | 67 cm                |  |  |
| A-Frame length (D)                 | 99 cm              | 99 cm              | 105 cm               | 105 cm               | 97 cm               | 97 cm               | 105 cm               | 105 cm               |  |  |
| Total length <mark>(E)</mark>      | 320 cm             | 340 cm             | 325 cm               | 345 cm               | 358 cm              | 412 cm              | 365 cm               | 419 cm               |  |  |
| Total width (F)                    | 142 cm             | 142 cm             | 142 cm               | 142 cm               | 160 cm              | 160 cm              | 160 cm               | 160 cm               |  |  |
| Total height <mark>(G)</mark>      | 97 cm              | 97 cm              | 98 cm                | 98 cm                | 97 cm               | 97 cm               | 97 cm                | 97 cm                |  |  |
| Side panel height <mark>(H)</mark> | 30 cm              | 30 cm              | 30 cm                | 30 cm                | 30 cm               | 30 cm               | 30 cm                | 30 cm                |  |  |
| Wheel / tyresize                   | 145/80R13          | 145/80R13          | 155/80R13            | 155/80R13            | 145/80R13           | 145/80R13           | 145/80R13            | 145/80R13            |  |  |
|                                    |                    |                    |                      |                      |                     |                     |                      |                      |  |  |